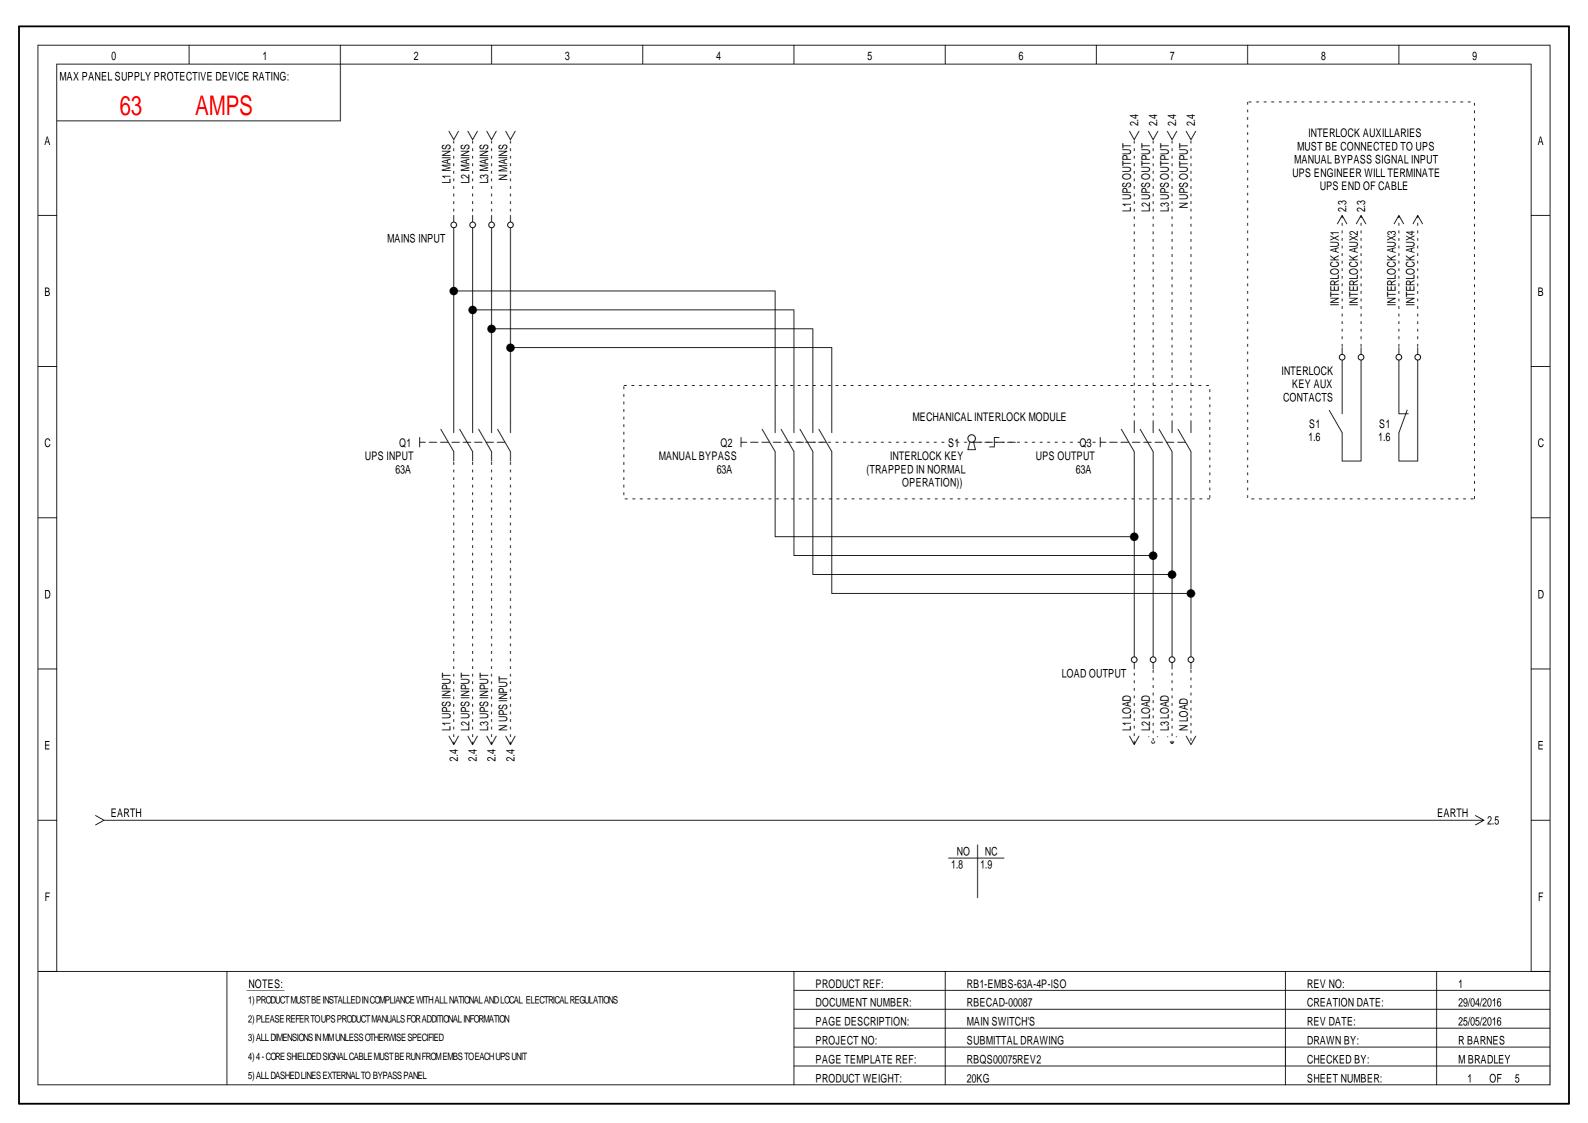

0 2 3 4 9 DO NOT USE THIS PROCEDURE IF THE MAINS IS NOT AVAILABLE. IF IN ANY DOUBT CONTACT YOUR UPS SERVICE PROVIDER. STEP K (ON BYPASS POSITION) STEP L STEP M STEP N STEP 0 THIS PROCEDURE ASSUMES: ⊖ MANUAL BYPASS ⊖ ⊖ MANUAL BYPASS ⊖ ⊖ MANUAL BYPASS ⊖ ALL SWITCH'S ON THE EMBS AND ON THE UPS UNIT SHOULD STILL BE AS PER STEP J ON THE PREVIOUS PAGE PRIOR TO PROCEDING THE UPS UNIT SHOULD BE IN STATIC BYPASS AND SHOULD BE READY TO ACCEPT THE SYSTEM LOAD В IF IN ANY DOUBT CONTACT YOUR UPS SYSTEM SERVICE PROVIDER UPS UPS UPS **BEFORE PROCEDING** ⊖ OUTPUT OUTPUT ⊖ OUTPUT MANUAL BYPASS: -IN THE ON POSITION MANUAL BYPASS: MANUAL BYPASS: MANUAL BYPASS: MANUAL BYPASS: -IN THE ON POSITION -IN THE ON POSITION -IN THE ON POSITION -IN THE ON POSITION INTERLOCK KEY: -INSERTED + TURNED CLOCKWISE INTER