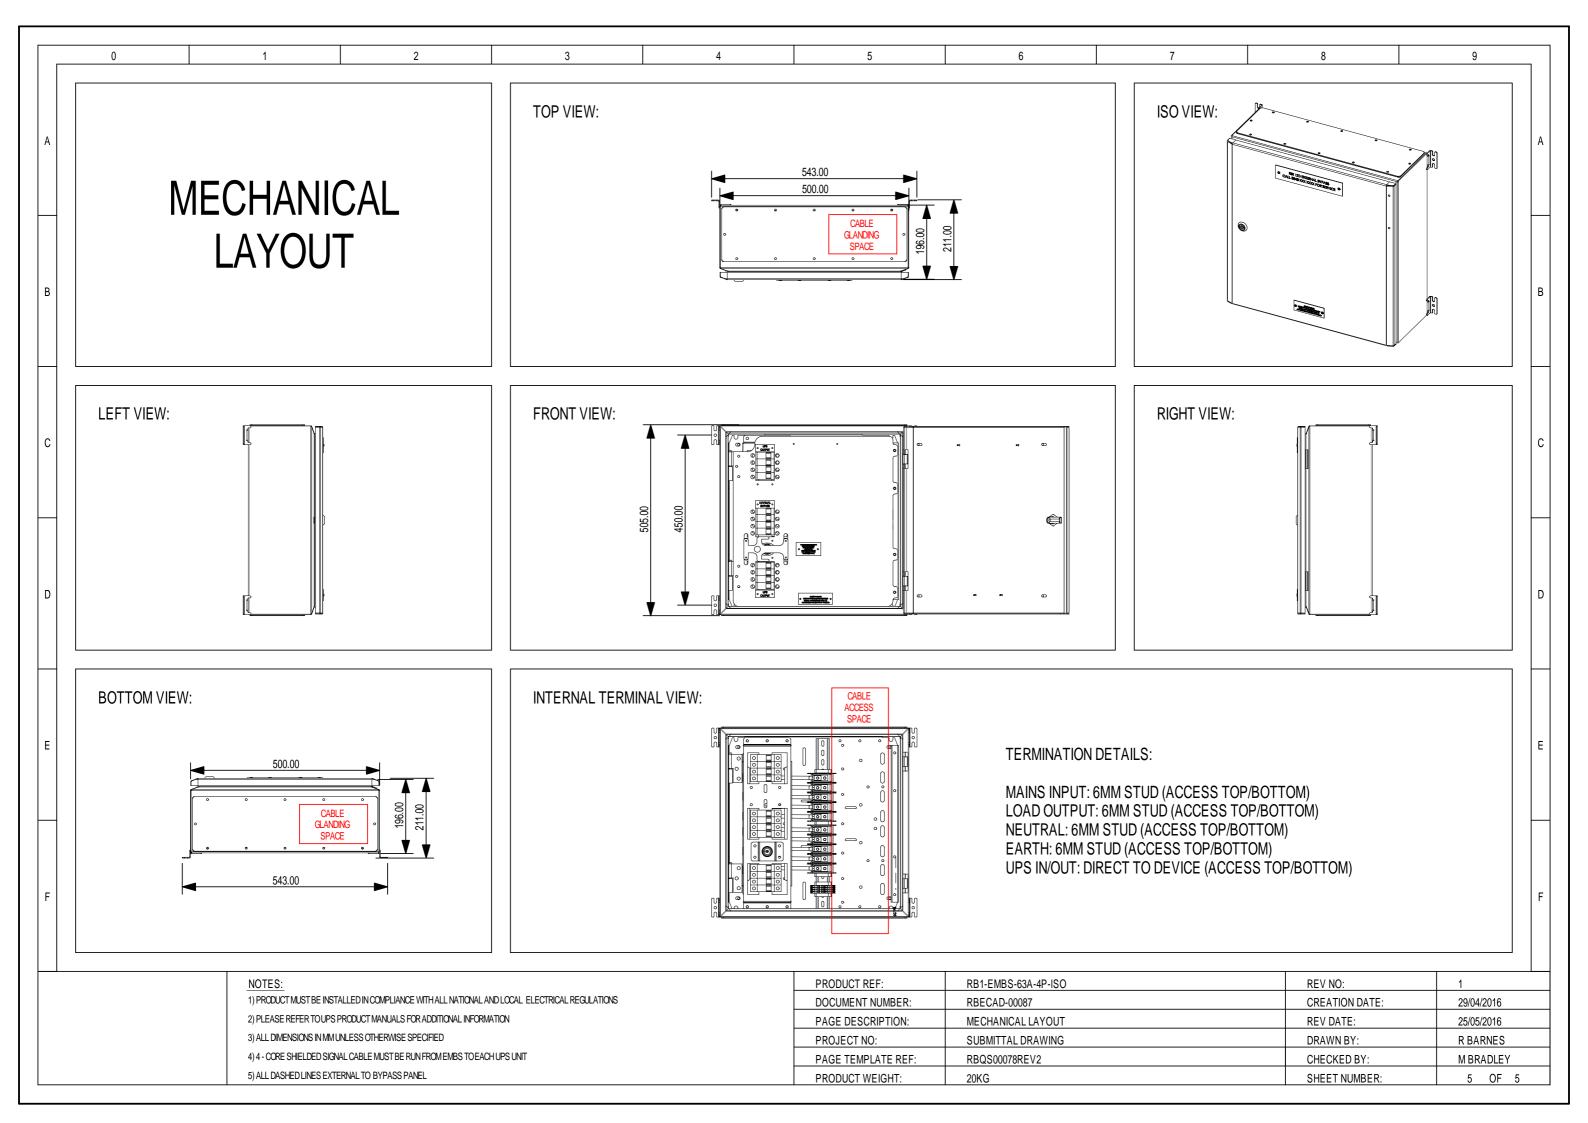

OUTPUT: -IN THE ON POSITION -IN THE ON POSITION -IN THE ON POSITION -IN THE OFF POSITION UPS UNIT: UPS UNIT: UPS UNIT: UPS UNIT: -STATIC BYPASS - LOAD ON MAINS REV NO: PRODUCT REF: RB1-EMBS-63A-4P-ISO 1) PRODUCT MUST BE INSTALLED IN COMPLIANCE WITH ALL NATIONAL AND LOCAL ELECTRICAL REGULATIONS DOCUMENT NUMBER: RBECAD-00087 CREATION DATE: 29/04/2016 2) PLEASE REFER TO UPS PRODUCT MANUALS FOR ADDITIONAL INFORMATION PAGE DESCRIPTION: INTERLOCK OPERATION PAGE 2 REV DATE: 25/05/2016 3) ALL DIMENSIONS IN MM UNLESS OTHERWISE SPECIFIED PROJECT NO: SUBMITTAL DRAWING DRAWN BY: R BARNES 4) 4 - CORE SHIELDED SIGNAL CABLE MUST BE RUN FROM EMBS TO EACH UPS UNIT PAGE TEMPLATE REF: RBQS00078REV2 CHECKED BY: M BRADLEY 5) ALL DASHED LINES EXTERNAL TO BYPASS PANEL PRODUCT WEIGHT: SHEET NUMBER: 4 OF 5 20KG