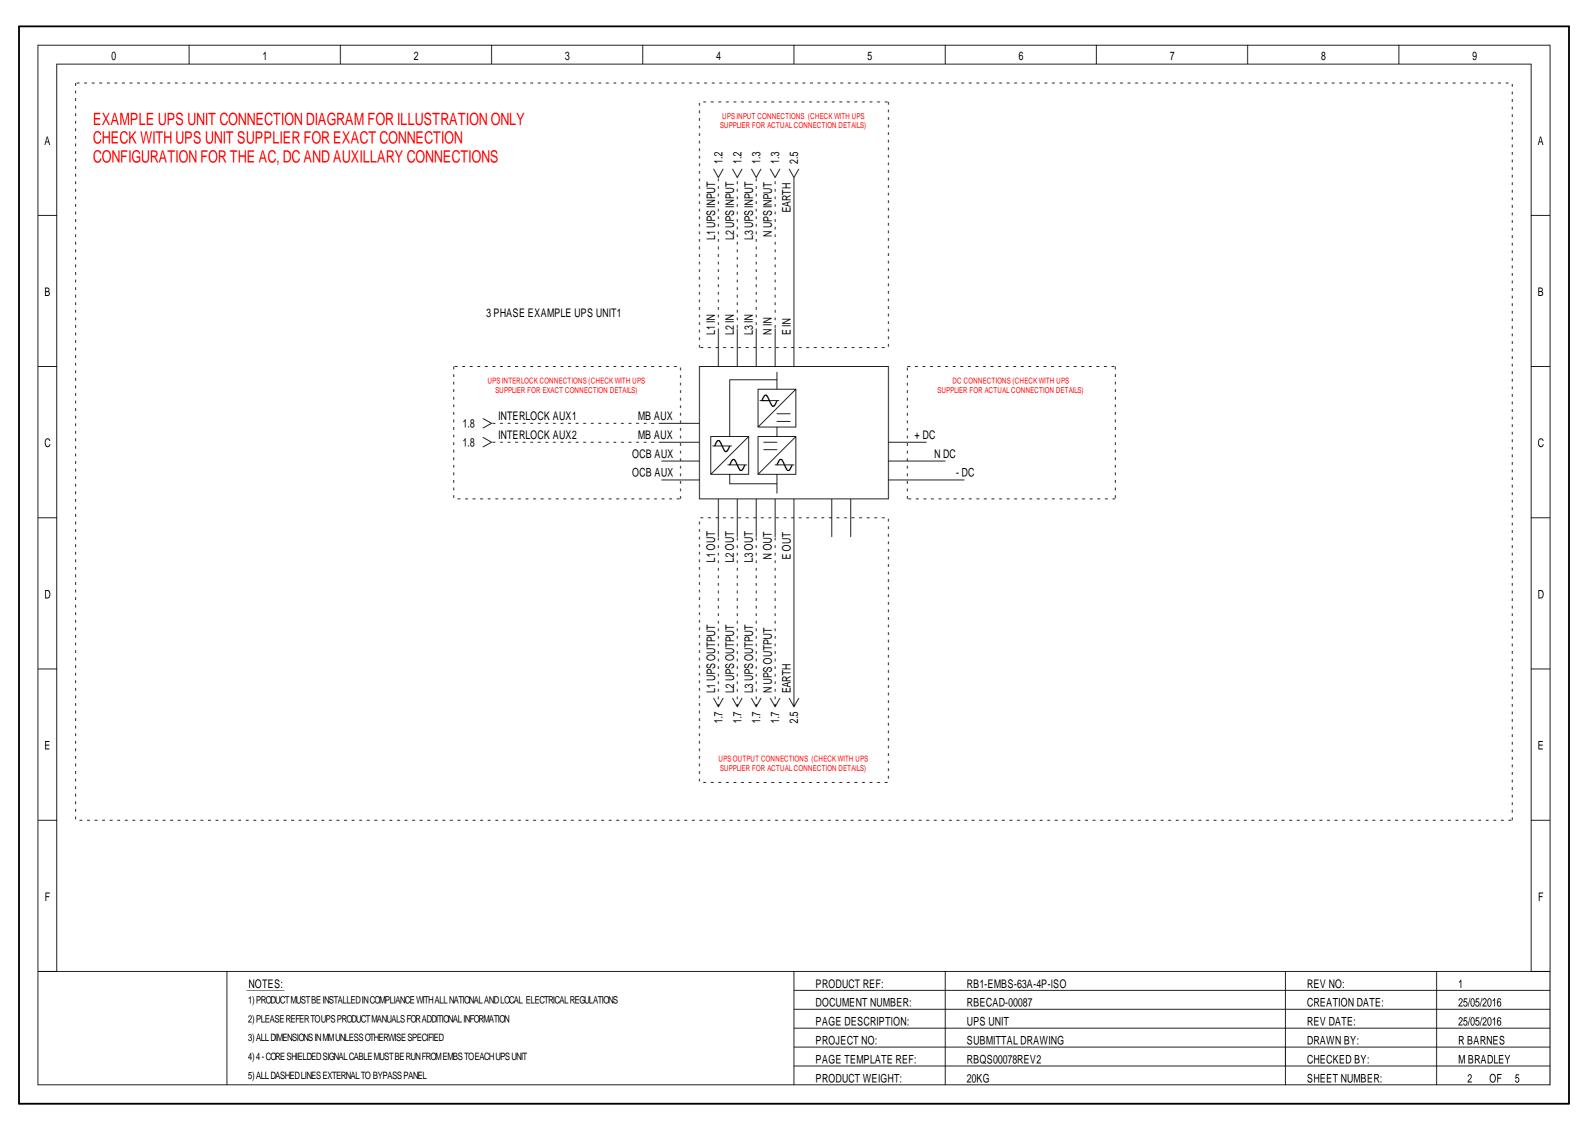

0 2 3 4 9 DO NOT USE THIS PROCEDURE IF THE MAINS IS NOT AVAILABLE. IF IN ANY DOUBT CONTACT YOUR UPS SERVICE PROVIDER. STEP K (ON BYPASS POSITION) STEP L STEP M STEP N STEP 0 THIS PROCEDURE ASSUMES: ⊖ MANUAL BYPASS ⊖ ⊖ MANUAL BYPASS ⊖ ⊖ MANUAL BYPASS ⊖ ALL SWITCH'S ON THE EMBS AND ON THE UPS UNIT SHOULD STILL BE AS PER STEP J ON THE PREVIOUS PAGE PRIOR TO PROCEDING THE UPS UNIT SHOULD BE IN STATIC BYPASS AND SHOULD BE READY TO ACCEPT THE SYSTEM LOAD В IF IN ANY DOUBT CONTACT YOUR UPS SYSTEM SERVICE PROVIDER UPS UPS UPS **BEFORE PROCEDING** ⊖ OUTPUT OUTPUT ⊖ OUTPUT MANUAL BYPASS: -IN THE ON POSITION MANUAL BYPASS: MANUAL BYPASS: MANUAL BYPASS: MANUAL BYPASS: -IN THE ON POSITION -IN THE ON POSITION -IN THE ON POSITION -IN THE ON POSITION INTERLOCK KEY: -INSERTED + TURNED CLOCKWISE INTERLO