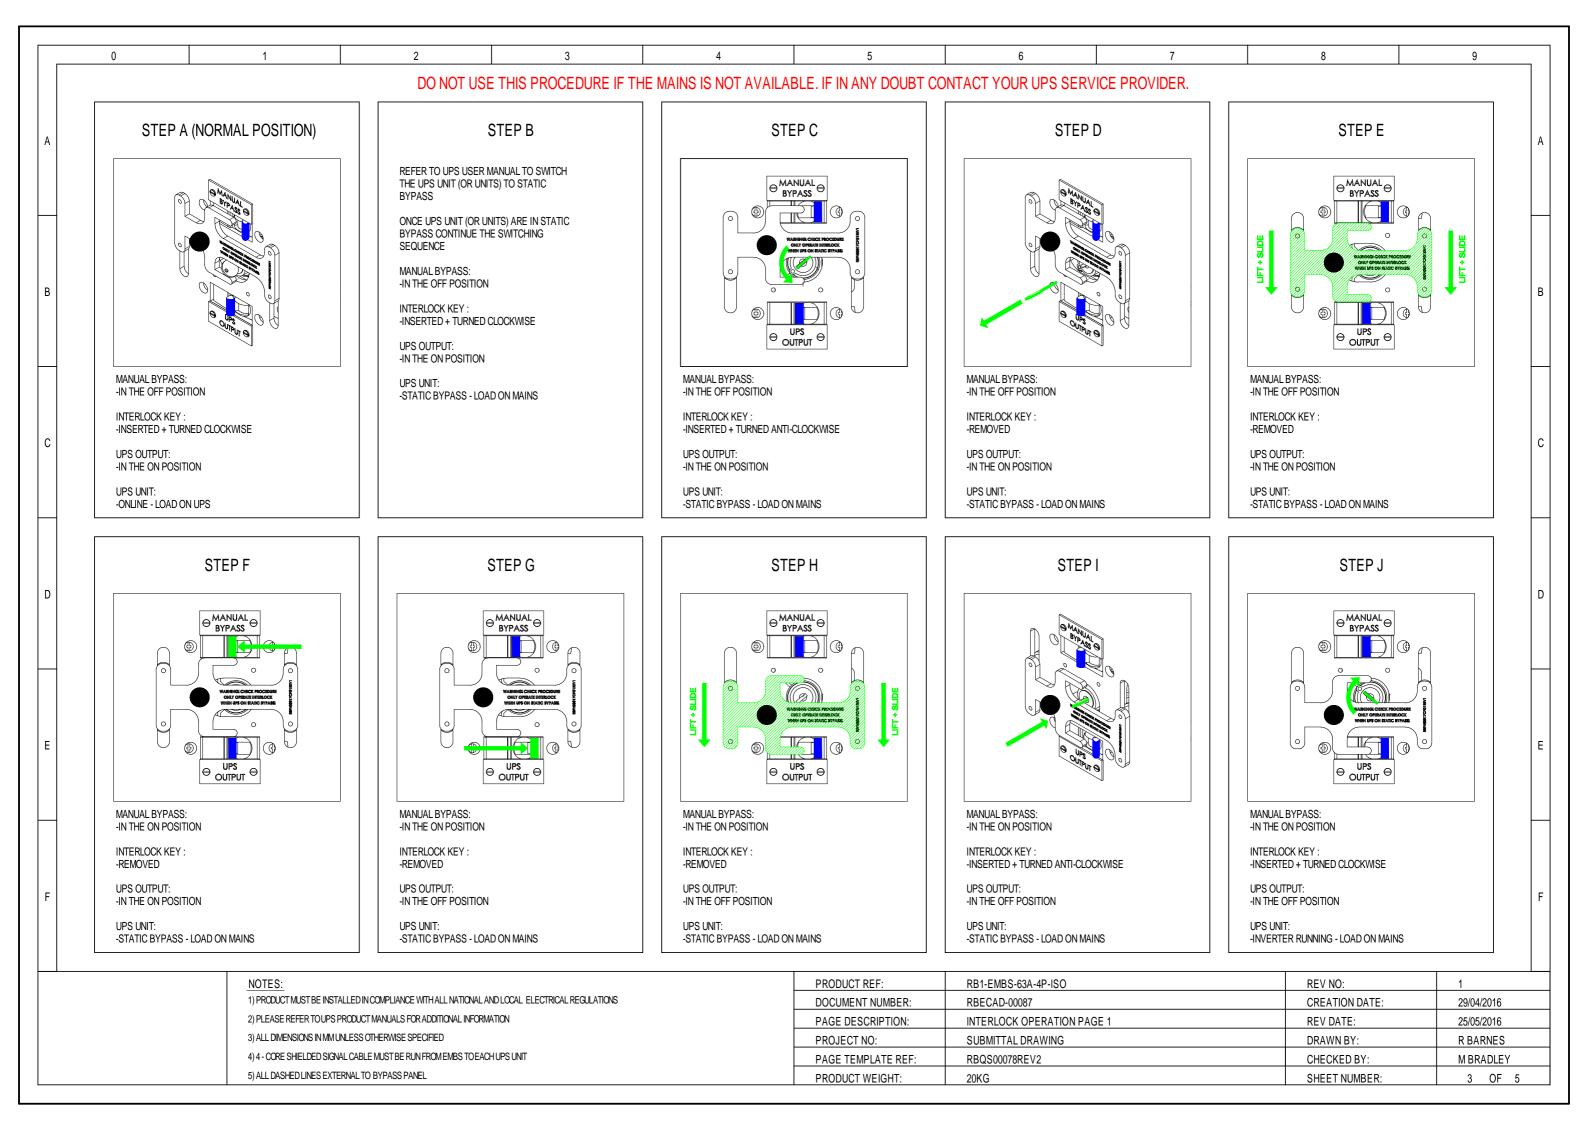

0 2 3 4 9 DO NOT USE THIS PROCEDURE IF THE MAINS IS NOT AVAILABLE. IF IN ANY DOUBT CONTACT YOUR UPS SERVICE PROVIDER. STEP K (ON BYPASS POSITION) STEP L STEP M STEP N STEP 0 THIS PROCEDURE ASSUMES: ⊖ MANUAL BYPASS ⊖ ⊖ MANUAL BYPASS ⊖ ⊖ MANUAL BYPASS ⊖ ALL SWITCH'S ON THE EMBS AND ON THE UPS UNIT SHOULD STILL BE AS PER STEP J ON THE PREVIOUS PAGE PRIOR TO PROCEDING THE UPS UNIT SHOULD BE IN STATIC BYPASS AND SHOULD BE READY TO ACCEPT THE SYSTEM LOAD В IF IN ANY DOUBT CONTACT YOUR UPS SYSTEM SERVICE PROVIDER UPS UPS UPS **BEFORE PROCEDING** ⊖ OUTPUT OUTPUT ⊖ OUTPUT MANUAL BYPASS: -IN THE ON POSITION MANUAL BYPASS: MANUAL BYPASS: MANUAL BYPASS: MANUAL BYPASS: -IN THE ON POSITION -IN THE ON POSITION -IN THE ON POSITION -IN THE ON POSITION INTERLOCK KEY: -INSERTED + TURNED CLOCKWISE INTERLOCK KEY: INTERLOCK KEY: INTERLOCK KEY INTERLOCK KEY: -INSERTED + TURNED ANTI-CLOCKWISE -REMOVED -REMOVED -REMOVED UPS OUTPUT: С -IN THE OFF POSITION UPS OUTPUT: UPS OUTPUT: UPS OUTPUT: UPS OUTPUT: -IN THE OFF POSITION -IN THE OFF POSITION -IN THE OFF POSITION -IN THE ON POSITION -INVERTER RUNNING - LOAD ON MAINS UPS UNIT: UPS UNIT: UPS UNIT: UPS UNIT: -STATIC BYPASS - LOAD ON MAINS STEP P STEP R STEP S STEP Q STEP T D D REFER TO UPS USER MANUAL TO SWITCH ⊖ MANUAL BYPASS ⊖ THE UPS UNIT (OR UNITS) TO ONLINE BYPASS BYPASS ONCE UPS UNIT (OR UNITS) ARE ONLINE THE SEQUENCE IS COMPLETE AND THE LOAD IS NOW BACKED UP BY UPS IF IN ANY DOUBT CONTACT YOUR UPS SERVICE PROVIDER MANUAL BYPASS: Ε -IN THE OFF POSITION UPS UPS UPS OUTPUT 0 ⊖ UPS ⊖ OUTPUT INTERLOCK KEY: -INSERTED + TURNED CLOCKWISE MANUAL BYPASS: MANUAL BYPASS: MANUAL BYPASS: MANUAL BYPASS: UPS OUTPUT: -IN THE OFF POSITION -IN THE OFF POSITION -IN THE OFF POSITION -IN THE ON POSITION -IN THE ON POSITION INTERLOCK KEY INTERLOCK KEY INTERLOCK KEY: INTERLOCK KEY UPS UNIT: -REMOVED -REMOVED -INSERTED + TURNED ANTI-CLOCKWISE -INSERTED + TURNED CLOCKWISE -ONLINE - LOAD ON UPS UPS OUTPUT UPS OUTPUT: UPS OUTPUT: UPS OUTPUT: -IN THE ON POSITION -IN THE ON POSITION -IN THE ON POSITION -IN THE OFF POSITION UPS UNIT: UPS UNIT: UPS UNIT: UPS UNIT: -STATIC BYPASS - LOAD ON MAINS REV NO: PRODUCT REF: RB1-EMBS-63A-4P-ISO 1) PRODUCT MUST BE INSTALLED IN COMPLIANCE WITH ALL NATIONAL AND LOCAL ELECTRICAL REGULATIONS DOCUMENT NUMBER: RBECAD-00087 CREATION DATE: 29/04/2016 2) PLEASE REFER TO UPS PRODUCT MANUALS FOR ADDITIONAL INFORMATION PAGE DESCRIPTION: INTERLOCK OPERATION PAGE 2 REV DATE: 25/05/2016 3) ALL DIMENSIONS IN MM UNLESS OTHERWISE SPECIFIED PROJECT NO: SUBMITTAL DRAWING DRAWN BY: R BARNES 4) 4 - CORE SHIELDED SIGNAL CABLE MUST BE RUN FROM EMBS TO EACH UPS UNIT PAGE TEMPLATE REF: RBQS00078REV2 CHECKED BY: M BRADLEY 5) ALL DASHED LINES EXTERNAL TO BYPASS PANEL PRODUCT WEIGHT: SHEET NUMBER: 4 OF 5 20KG