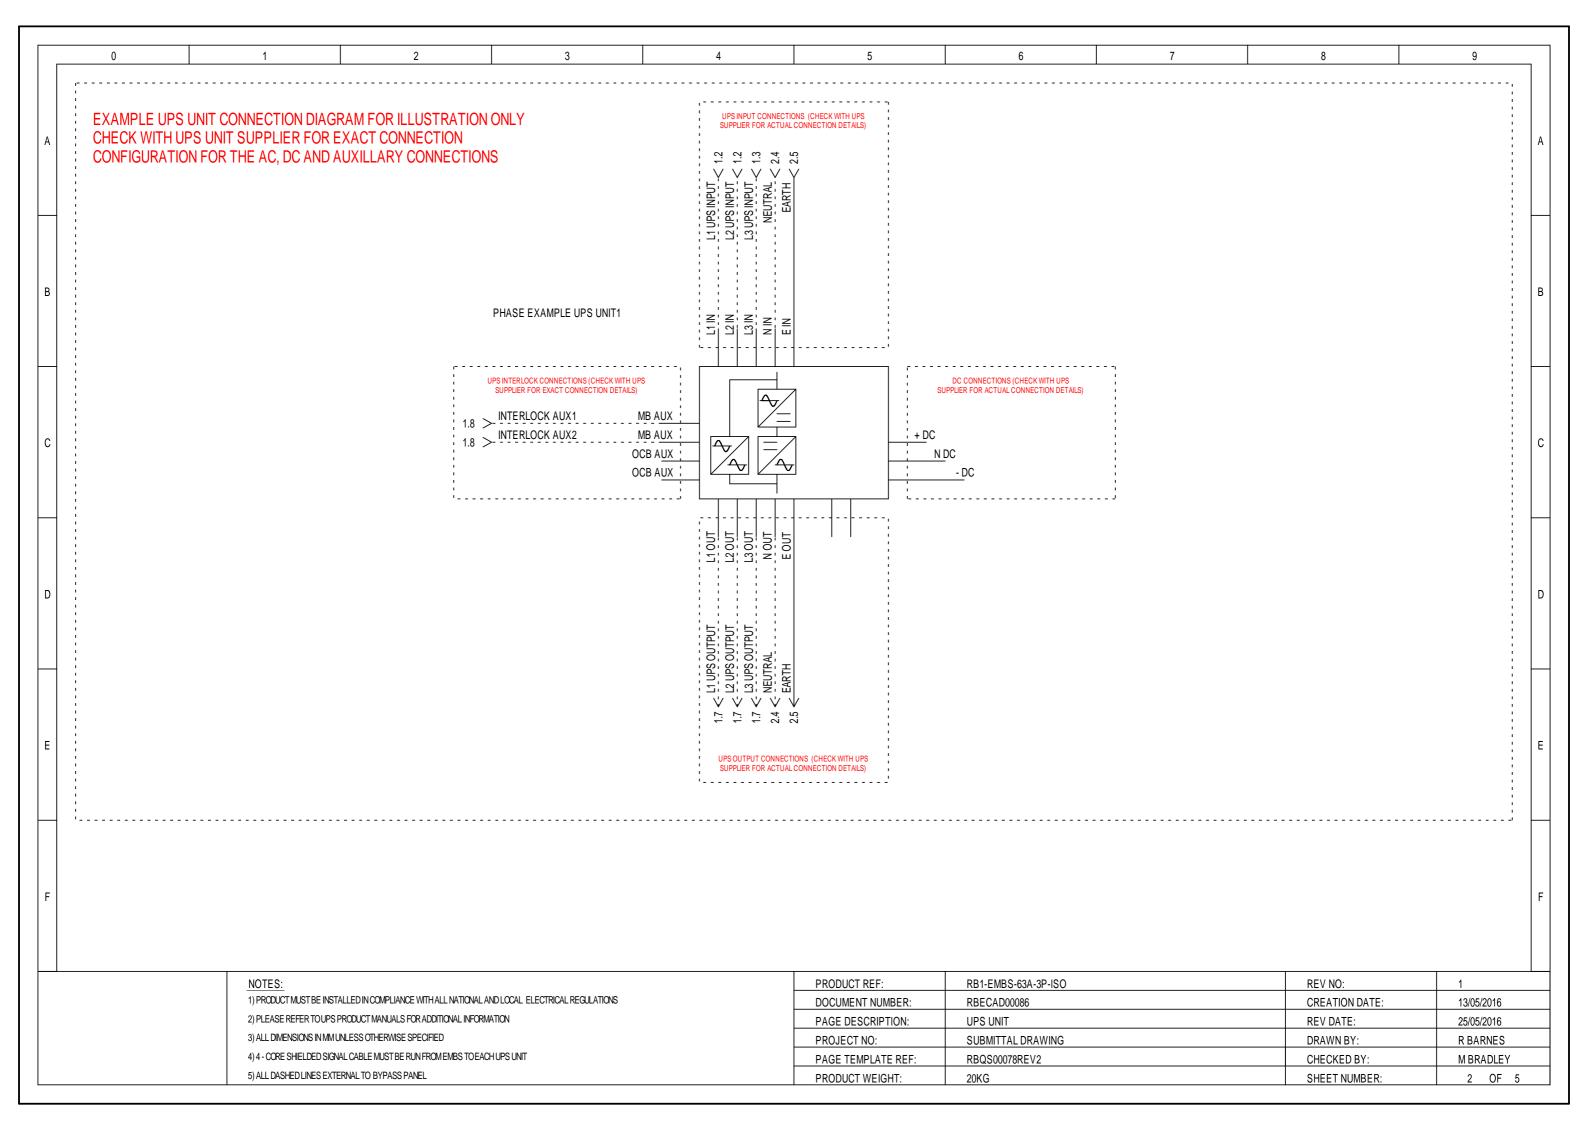

0 2 3 4 9 DO NOT USE THIS PROCEDURE IF THE MAINS IS NOT AVAILABLE. IF IN ANY DOUBT CONTACT YOUR UPS SERVICE PROVIDER. STEP K (ON BYPASS POSITION) STEP L STEP M STEP N STEP 0 THIS PROCEDURE ASSUMES: ⊖ MANUAL BYPASS ⊖ ⊖ MANUAL BYPASS ⊖ ⊖ MANUAL BYPASS ⊖ ALL SWITCH'S ON THE EMBS AND ON THE UPS UNIT SHOULD STILL BE AS PER STEP J ON THE PREVIOUS PAGE PRIOR TO PROCEDING THE UPS UNIT SHOULD BE IN STATIC BYPASS AND SHOULD BE READY TO ACCEPT THE SYSTEM LOAD В IF IN ANY DOUBT CONTACT YOUR UPS SYSTEM SERVICE PROVIDER UPS UPS UPS **BEFORE PROCEDING** ⊖ OUTPUT OUTPUT ⊖ OUTPUT MANUAL BYPASS: -IN THE ON POSITION MANUAL BYPASS: MANUAL BYPASS: MANUAL BYPASS: MANUAL BYPASS: -IN THE ON POSITION -IN THE ON POSITION -IN THE ON POSITION -IN THE ON POSITION INTERLOCK KEY: -INSERTED + TURNED CLOCKWISE INTERLO