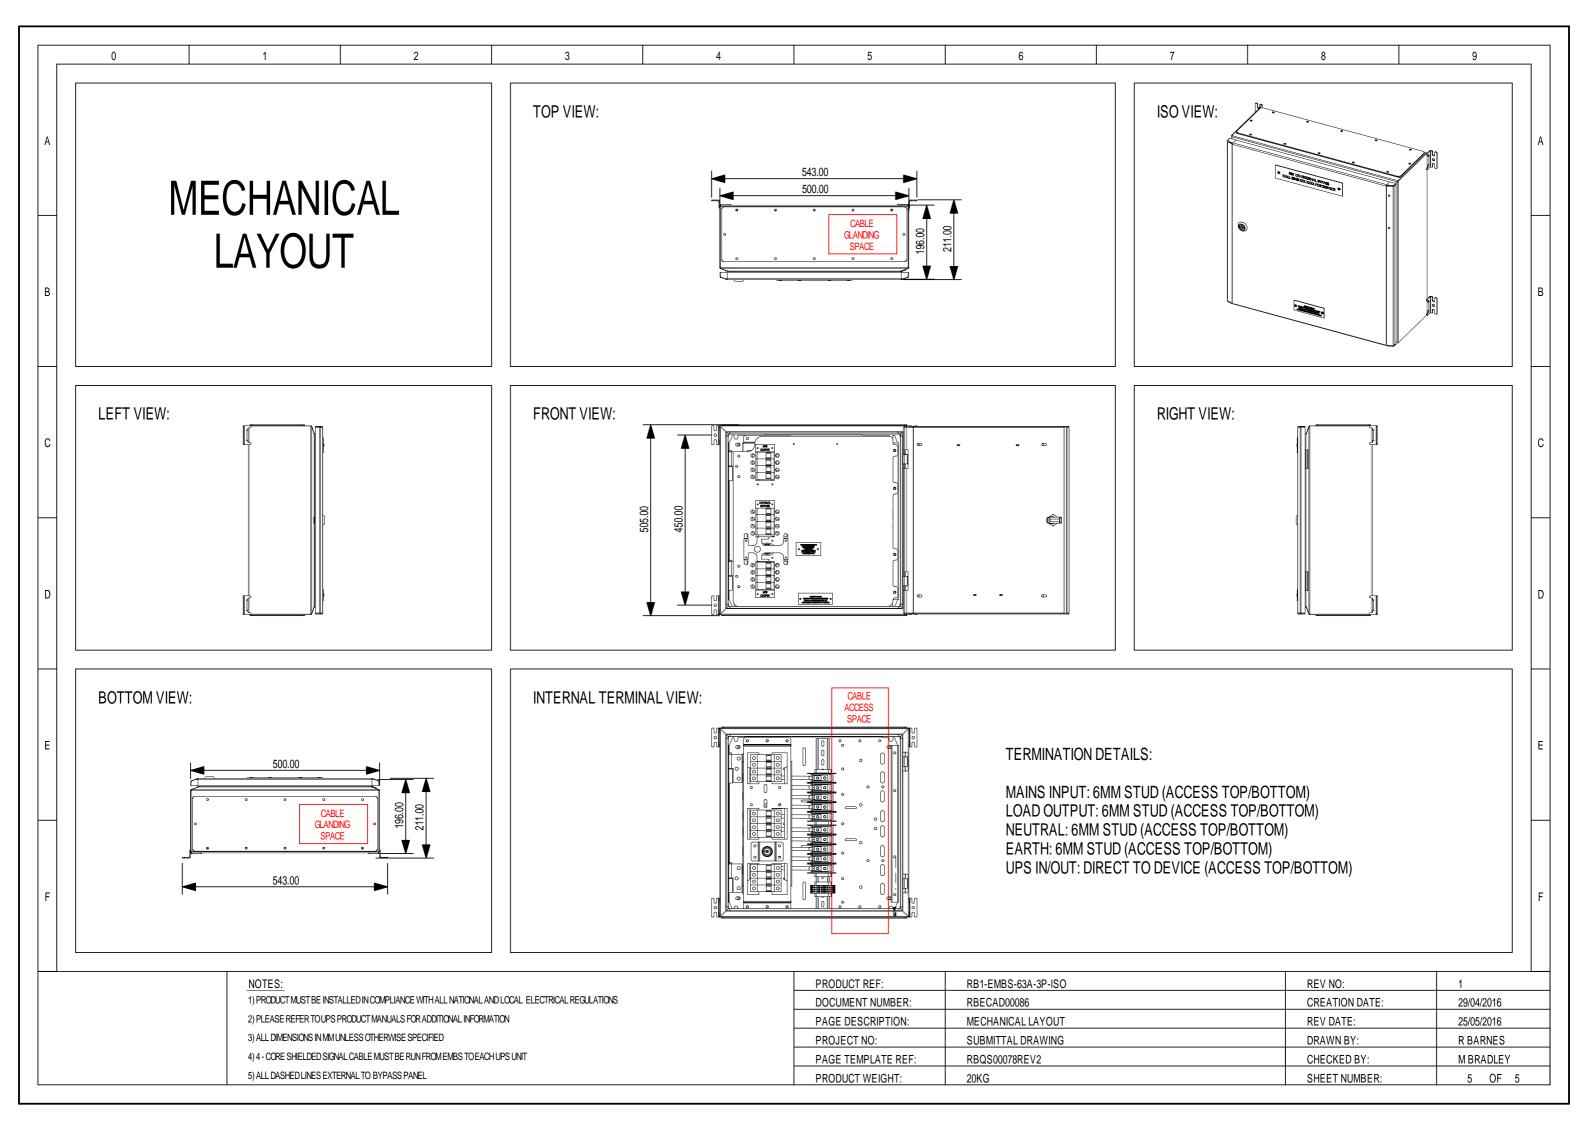

S OUTPUT: -IN THE ON POSITION -IN THE ON POSITION -IN THE ON POSITION -IN THE OFF POSITION UPS UNIT: UPS UNIT: UPS UNIT: UPS UNIT: -STATIC BYPASS - LOAD ON MAINS REV NO: PRODUCT REF: RB1-EMBS-63A-3P-ISO 1) PRODUCT MUST BE INSTALLED IN COMPLIANCE WITH ALL NATIONAL AND LOCAL ELECTRICAL REGULATIONS DOCUMENT NUMBER: RBECAD00086 CREATION DATE: 29/04/2016 2) PLEASE REFER TO UPS PRODUCT MANUALS FOR ADDITIONAL INFORMATION PAGE DESCRIPTION: INTERLOCK OPERATION PAGE 2 REV DATE: 25/05/2016 3) ALL DIMENSIONS IN MM UNLESS OTHERWISE SPECIFIED PROJECT NO: SUBMITTAL DRAWING DRAWN BY: R BARNES 4) 4 - CORE SHIELDED SIGNAL CABLE MUST BE RUN FROM EMBS TO EACH UPS UNIT PAGE TEMPLATE REF: RBQS00078REV2 CHECKED BY: M BRADLEY 5) ALL DASHED LINES EXTERNAL TO BYPASS PANEL PRODUCT WEIGHT: SHEET NUMBER: 4 OF 5 20KG