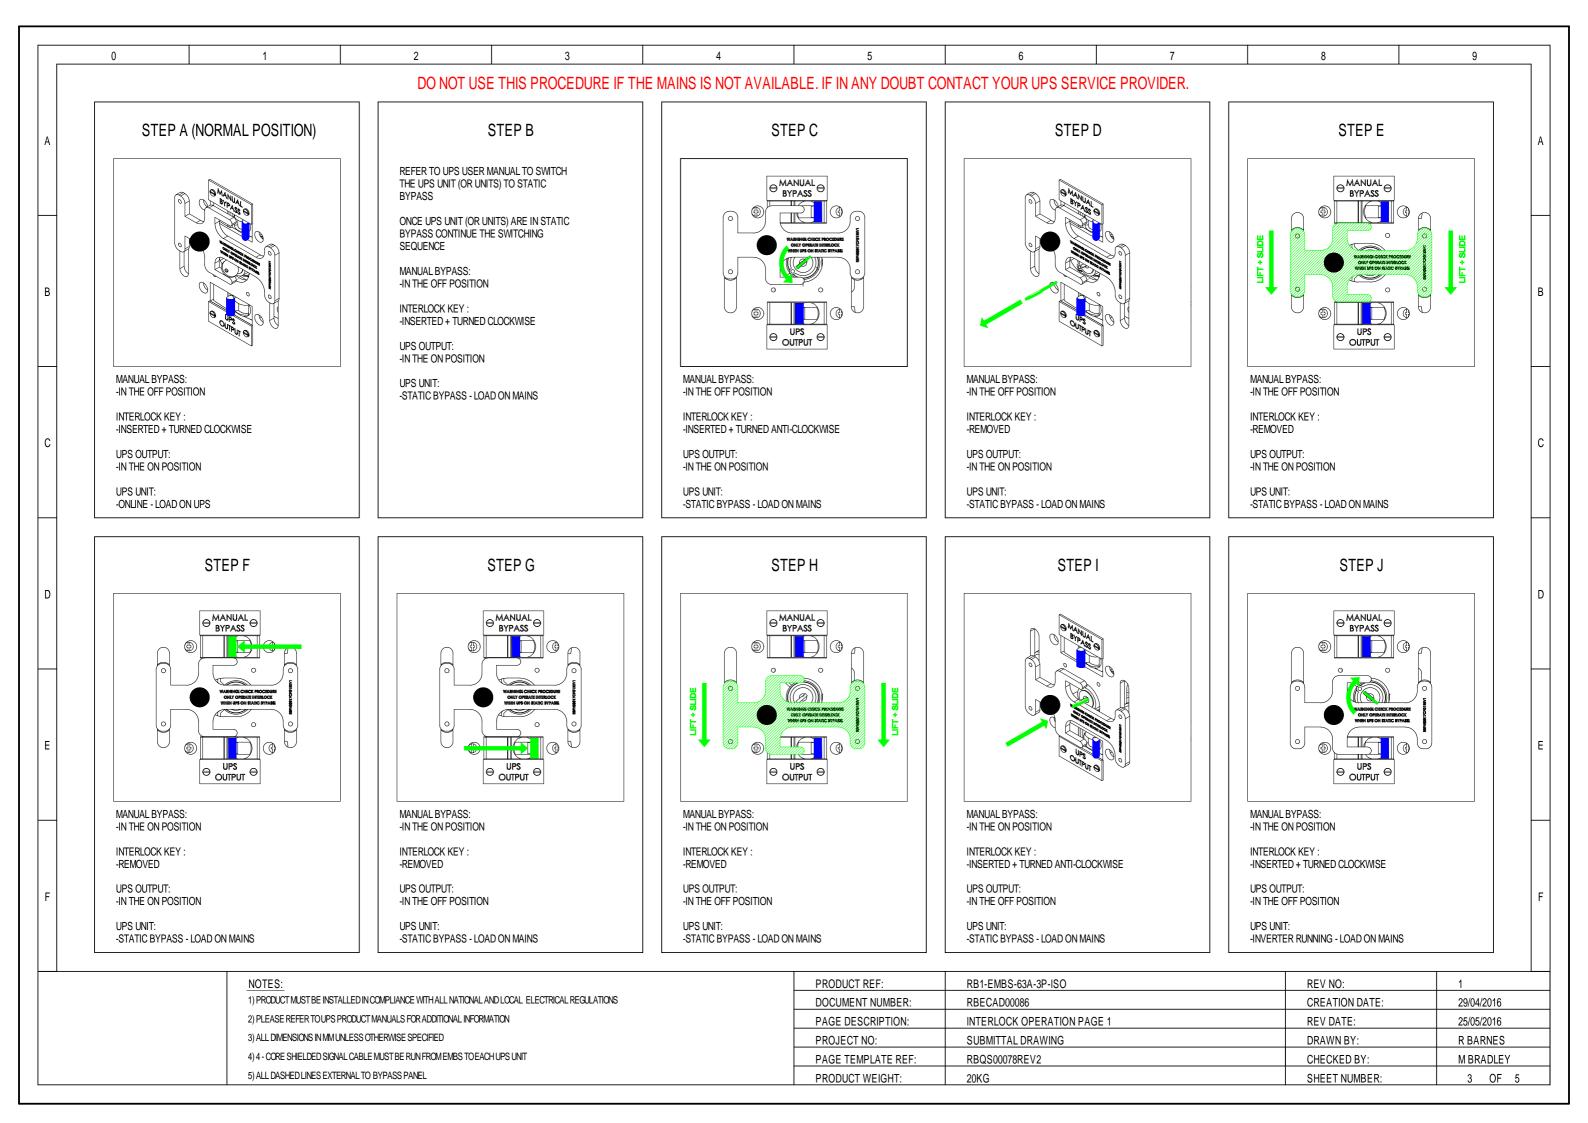

0 2 3 4 9 DO NOT USE THIS PROCEDURE IF THE MAINS IS NOT AVAILABLE. IF IN ANY DOUBT CONTACT YOUR UPS SERVICE PROVIDER. STEP K (ON BYPASS POSITION) STEP L STEP M STEP N STEP 0 THIS PROCEDURE ASSUMES: ⊖ MANUAL BYPASS ⊖ ⊖ MANUAL BYPASS ⊖ ⊖ MANUAL BYPASS ⊖ ALL SWITCH'S ON THE EMBS AND ON THE UPS UNIT SHOULD STILL BE AS PER STEP J ON THE PREVIOUS PAGE PRIOR TO PROCEDING THE UPS UNIT SHOULD BE IN STATIC BYPASS AND SHOULD BE READY TO ACCEPT THE SYSTEM LOAD В IF IN ANY DOUBT CONTACT YOUR UPS SYSTEM SERVICE PROVIDER UPS UPS UPS **BEFORE PROCEDING** ⊖ OUTPUT OUTPUT ⊖ OUTPUT MANUAL BYPASS: -IN THE ON POSITION MANUAL BYPASS: MANUAL BYPASS: MANUAL BYPASS: MANUAL BYPASS: -IN THE ON POSITION -IN THE ON POSITION -IN THE ON POSITION -IN THE ON POSITION INTERLOCK KEY: -INSERTED + TURNED CLOCKWISE INTERLOCK KEY: INTERLOCK KEY: INTERLOCK KEY INTERLOCK KEY: -INSERTED + TURNED ANTI-CLOCKWISE -REMOVED -REMOVED -REMOVED UPS OUTPUT: С -IN THE OFF POSITION UPS OUTPUT: UPS OUTPUT: UPS OUTPUT: UPS OUTPUT: -IN THE OFF POSITION -IN THE OFF POSITION -IN THE OFF POSITION -IN THE ON POSITION -INVERTER RUNNING - LOAD ON MAINS UPS UNIT: UPS UNIT: UPS UNIT: UPS UNIT: -STATIC BYPASS - LOAD ON MAINS STEP P STEP R STEP S STEP Q STEP T D D REFER TO UPS USER MANUAL TO SWITCH ⊖ MANUAL BYPASS ⊖ THE UPS UNIT (OR UNITS) TO ONLINE BYPASS BYPASS ONCE UPS UNIT (OR UNITS) ARE ONLINE THE SEQUENCE IS COMPLETE AND THE LOAD IS NOW BACKED UP BY UPS IF IN ANY DOUBT CONTACT YOUR UPS SERVICE PROVIDER MANUAL BYPASS: Ε -IN THE OFF POSITION UPS UPS UPS OUTPUT 0 ⊖ UPS ⊖ OUTPUT INTERLOCK KEY: -INSERTED + TURNED CLOCKWISE MANUAL BYPASS: MANUAL BYPASS: MANUAL BYPASS: MANUAL BYPASS: UPS OUTPUT: -IN THE OFF POSITION -IN THE OFF POSITION -IN THE OFF POSITION -IN THE ON POSITION -IN THE ON POSITION INTERLOCK KEY INTERLOCK KEY INTERLOCK KEY: INTERLOCK KEY UPS UNIT: -REMOVED -REMOVED -INSERTED + TURNED ANTI-CLOCKWISE -INSERTED + TURNED CLOCKWISE -ONLINE - LOAD ON UPS UPS OUTPUT UPS OUTPUT: UPS OUTPUT: UPS OUTPUT: -IN THE ON POSITION -IN THE ON POSITION -IN THE ON POSITION -IN THE OFF POSITION UPS UNIT: UPS UNIT: UPS UNIT: UPS UNIT: -STATIC BYPASS - LOAD ON MAINS REV NO: PRODUCT REF: RB1-EMBS-63A-3P-ISO 1) PRODUCT MUST BE INSTALLED IN COMPLIANCE WITH ALL NATIONAL AND LOCAL ELECTRICAL REGULATIONS DOCUMENT NUMBER: RBECAD00086 CREATION DATE: 29/04/2016 2) PLEASE REFER TO UPS PRODUCT MANUALS FOR ADDITIONAL INFORMATION PAGE DESCRIPTION: INTERLOCK OPERATION PAGE 2 REV DATE: 25/05/2016 3) ALL DIMENSIONS IN MM UNLESS OTHERWISE SPECIFIED PROJECT NO: SUBMITTAL DRAWING DRAWN BY: R BARNES 4) 4 - CORE SHIELDED SIGNAL CABLE MUST BE RUN FROM EMBS TO EACH UPS UNIT PAGE TEMPLATE REF: RBQS00078REV2 CHECKED BY: M BRADLEY 5) ALL DASHED LINES EXTERNAL TO BYPASS PANEL PRODUCT WEIGHT: SHEET NUMBER: 4 OF 5 20KG