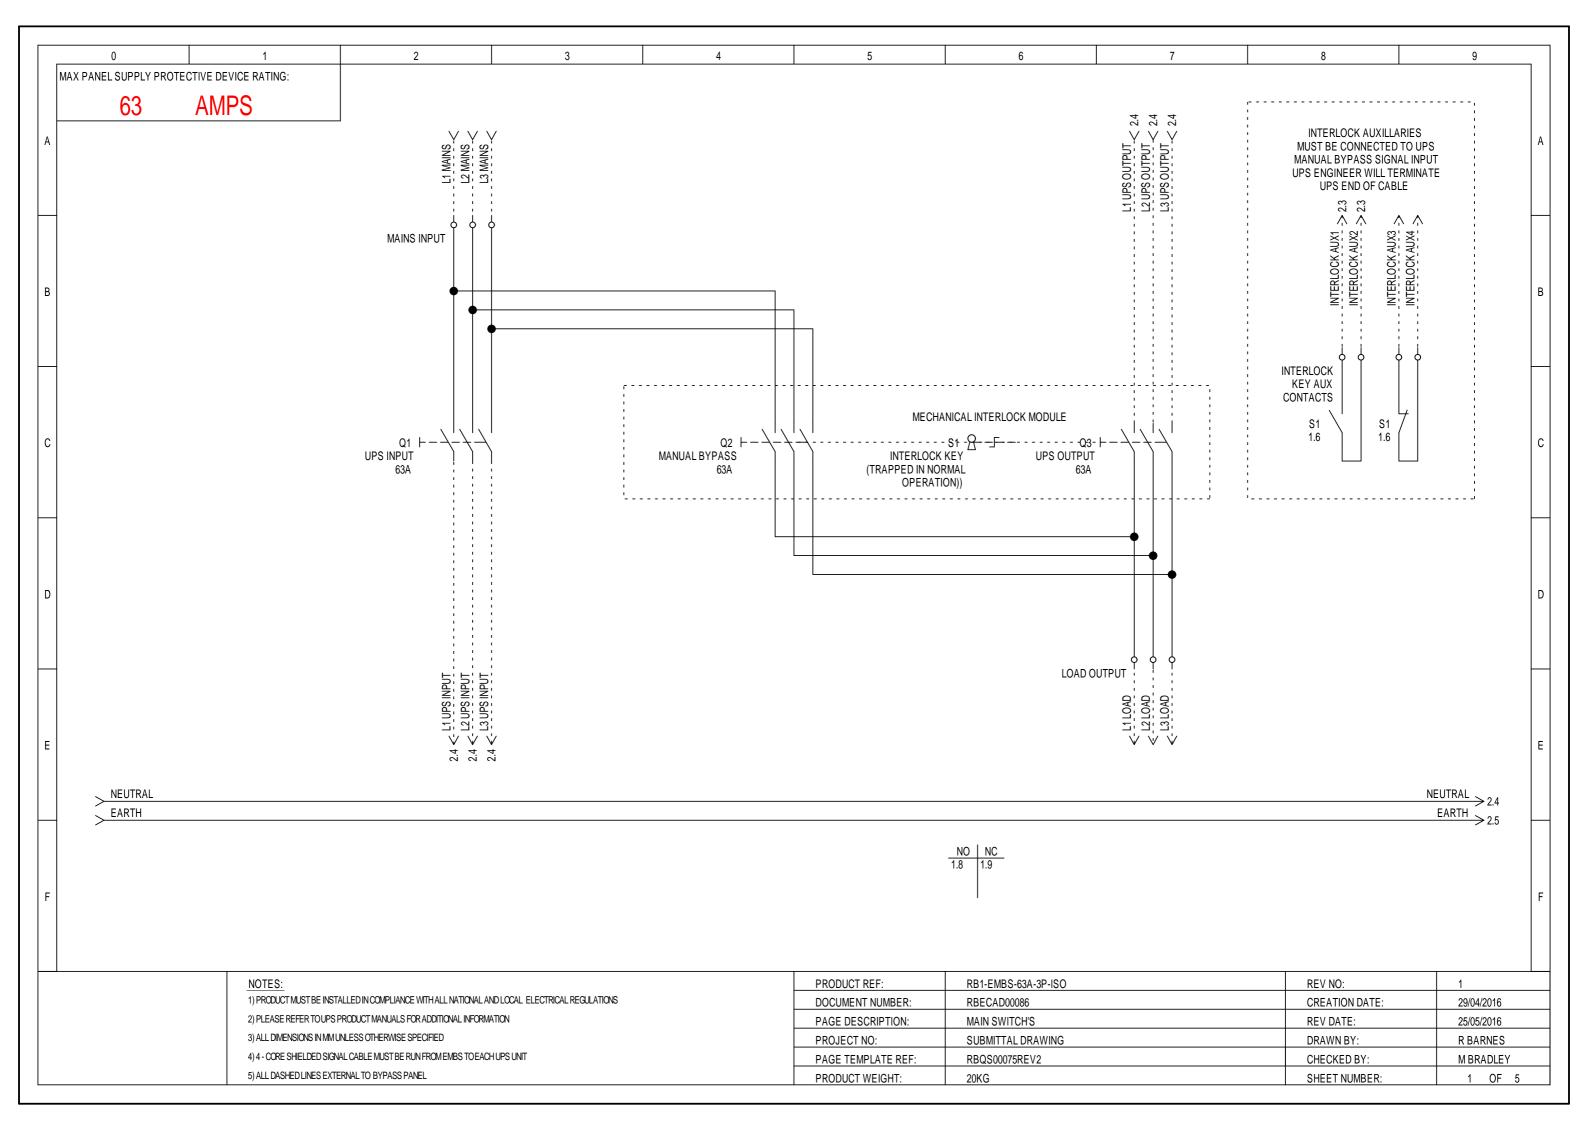

0 2 3 4 9 DO NOT USE THIS PROCEDURE IF THE MAINS IS NOT AVAILABLE. IF IN ANY DOUBT CONTACT YOUR UPS SERVICE PROVIDER. STEP K (ON BYPASS POSITION) STEP L STEP M STEP N STEP 0 THIS PROCEDURE ASSUMES: ⊖ MANUAL BYPASS ⊖ ⊖ MANUAL BYPASS ⊖ ⊖ MANUAL BYPASS ⊖ ALL SWITCH'S ON THE EMBS AND ON THE UPS UNIT SHOULD STILL BE AS PER STEP J ON THE PREVIOUS PAGE PRIOR TO PROCEDING THE UPS UNIT SHOULD BE IN STATIC BYPASS AND SHOULD BE READY TO ACCEPT THE SYSTEM LOAD В IF IN ANY DOUBT CONTACT YOUR UPS SYSTEM SERVICE PROVIDER UPS UPS UPS **BEFORE PROCEDING** ⊖ OUTPUT OUTPUT ⊖ OUTPUT MANUAL BYPASS: -IN THE ON POSITION MANUAL BYPASS: MANUAL BYPASS: MANUAL BYPASS: MANUAL BYPASS: -IN THE ON POSITION -IN THE ON POSITION -IN THE ON POSITION -IN THE ON POSITION INTERLOCK KEY: -INSERTED + TURNED CLOCKWISE INTER