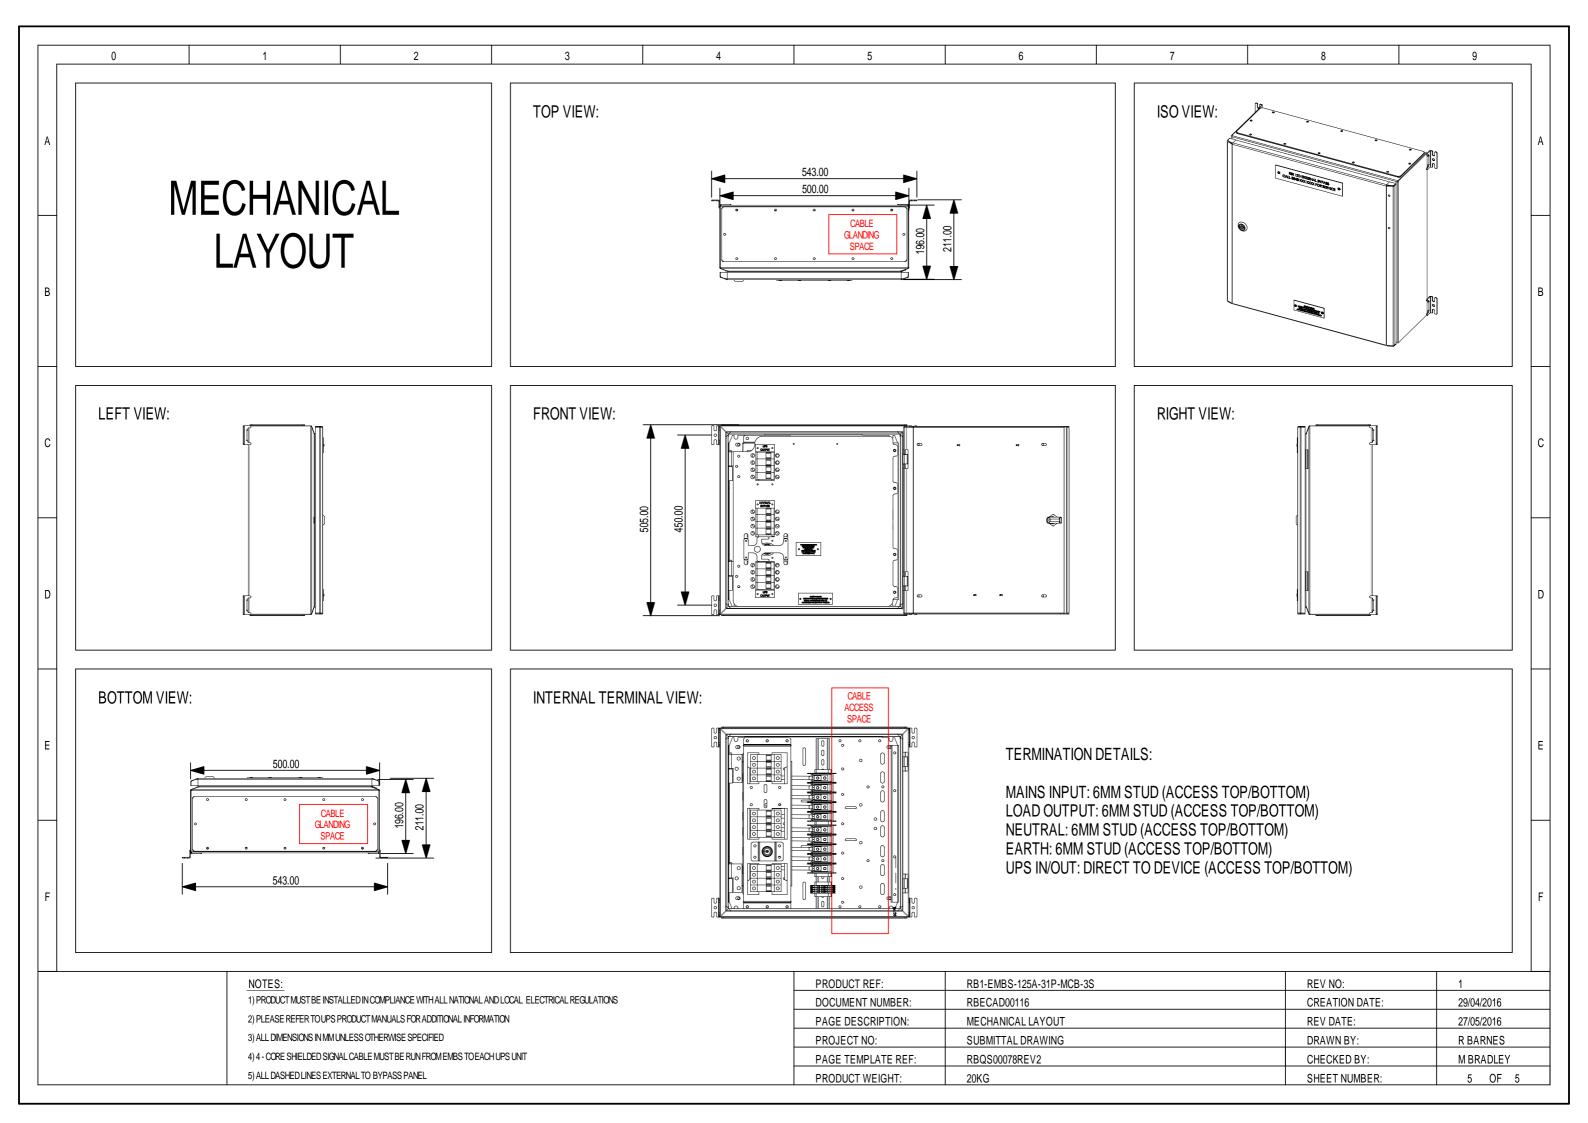

PUT: -IN THE ON POSITION -IN THE ON POSITION -IN THE ON POSITION -IN THE OFF POSITION UPS UNIT: UPS UNIT: UPS UNIT: UPS UNIT: -STATIC BYPASS - LOAD ON MAINS REV NO: PRODUCT REF: RB1-EMBS-125A-31P-MCB-3S 1) PRODUCT MUST BE INSTALLED IN COMPLIANCE WITH ALL NATIONAL AND LOCAL ELECTRICAL REGULATIONS DOCUMENT NUMBER: RBECAD00116 CREATION DATE: 29/04/2016 2) PLEASE REFER TO UPS PRODUCT MANUALS FOR ADDITIONAL INFORMATION PAGE DESCRIPTION: INTERLOCK OPERATION PAGE 2 REV DATE: 27/05/2016 3) ALL DIMENSIONS IN MM UNLESS OTHERWISE SPECIFIED PROJECT NO: SUBMITTAL DRAWING DRAWN BY: R BARNES 4) 4 - CORE SHIELDED SIGNAL CABLE MUST BE RUN FROM EMBS TO EACH UPS UNIT PAGE TEMPLATE REF: RBQS00078REV2 CHECKED BY: M BRADLEY 5) ALL DASHED LINES EXTERNAL TO BYPASS PANEL PRODUCT WEIGHT: SHEET NUMBER: 4 OF 5 20KG