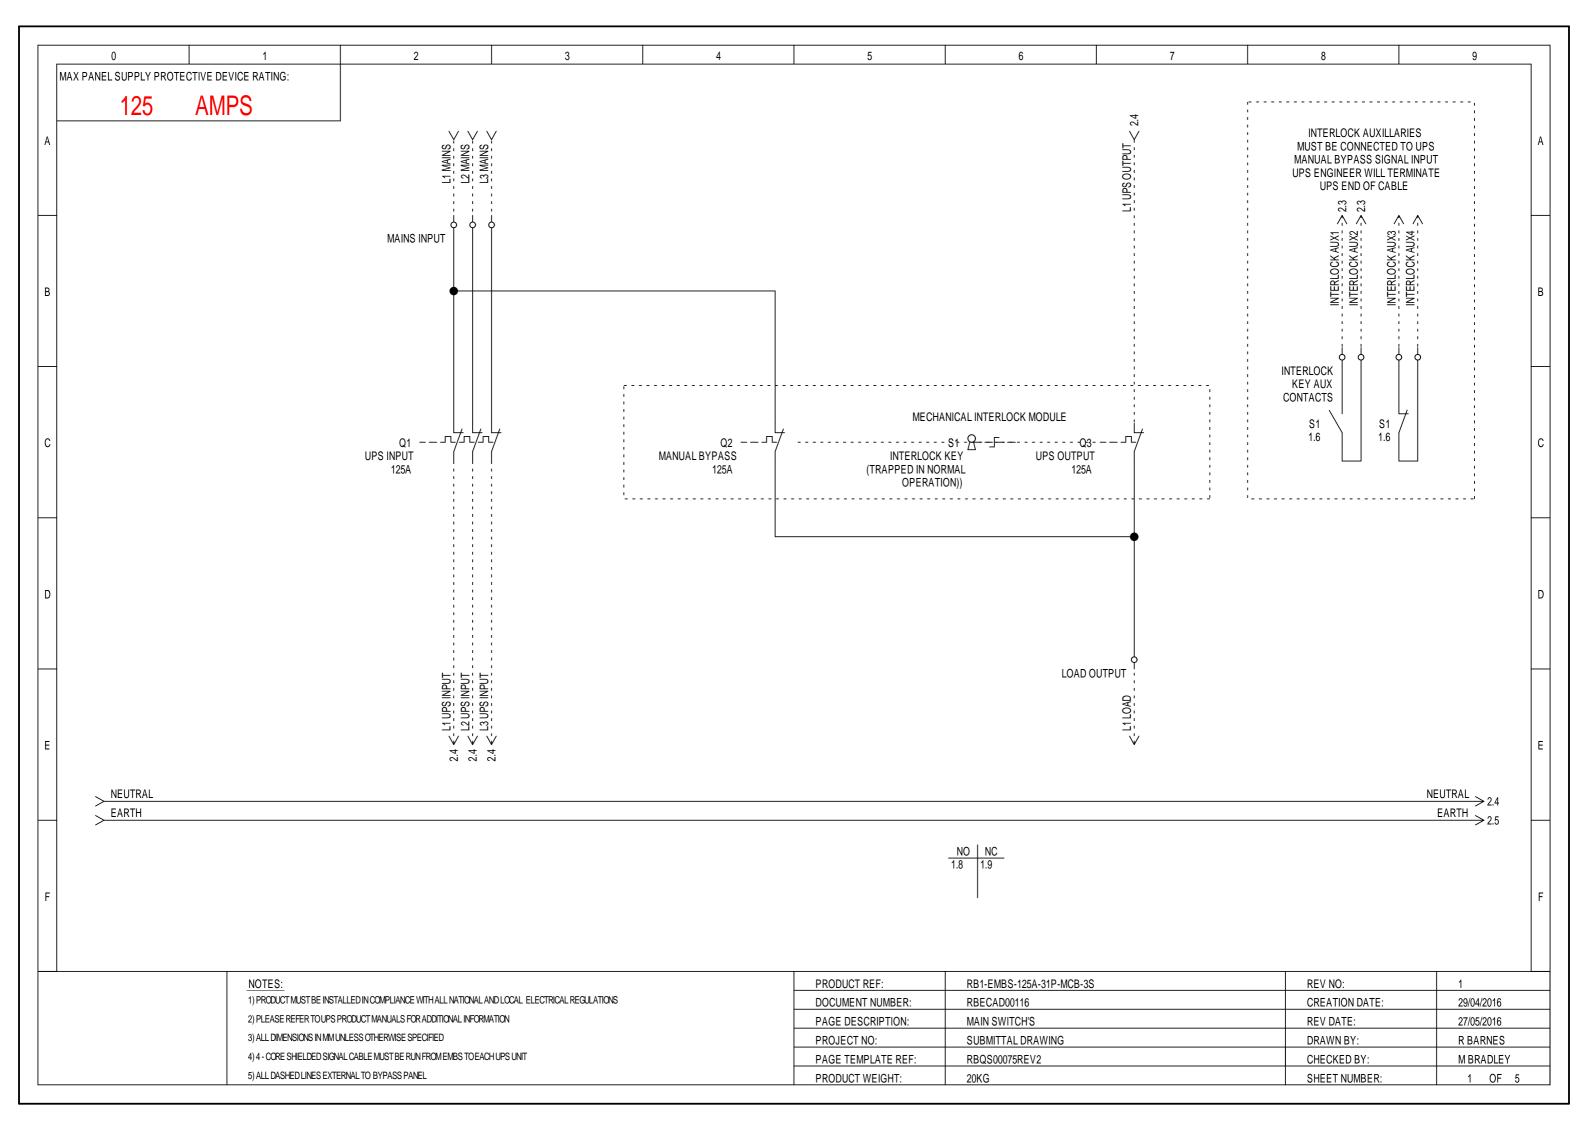

0 2 3 4 9 DO NOT USE THIS PROCEDURE IF THE MAINS IS NOT AVAILABLE. IF IN ANY DOUBT CONTACT YOUR UPS SERVICE PROVIDER. STEP K (ON BYPASS POSITION) STEP L STEP M STEP N STEP 0 THIS PROCEDURE ASSUMES: ⊖ MANUAL BYPASS ⊖ ⊖ MANUAL BYPASS ⊖ ⊖ MANUAL BYPASS ⊖ ALL SWITCH'S ON THE EMBS AND ON THE UPS UNIT SHOULD STILL BE AS PER STEP J ON THE PREVIOUS PAGE PRIOR TO PROCEDING THE UPS UNIT SHOULD BE IN STATIC BYPASS AND SHOULD BE READY TO ACCEPT THE SYSTEM LOAD В IF IN ANY DOUBT CONTACT YOUR UPS SYSTEM SERVICE PROVIDER UPS UPS UPS **BEFORE PROCEDING** ⊖ OUTPUT OUTPUT ⊖ OUTPUT MANUAL BYPASS: -IN THE ON POSITION MANUAL BYPASS: MANUAL BYPASS: MANUAL BYPASS: MANUAL BYPASS: -IN THE ON POSITION -IN THE ON POSITION -IN THE ON POSITION -IN THE ON POSITION INTERLOCK KEY: -INSERTED + TURNED CLOCKWISE INTER