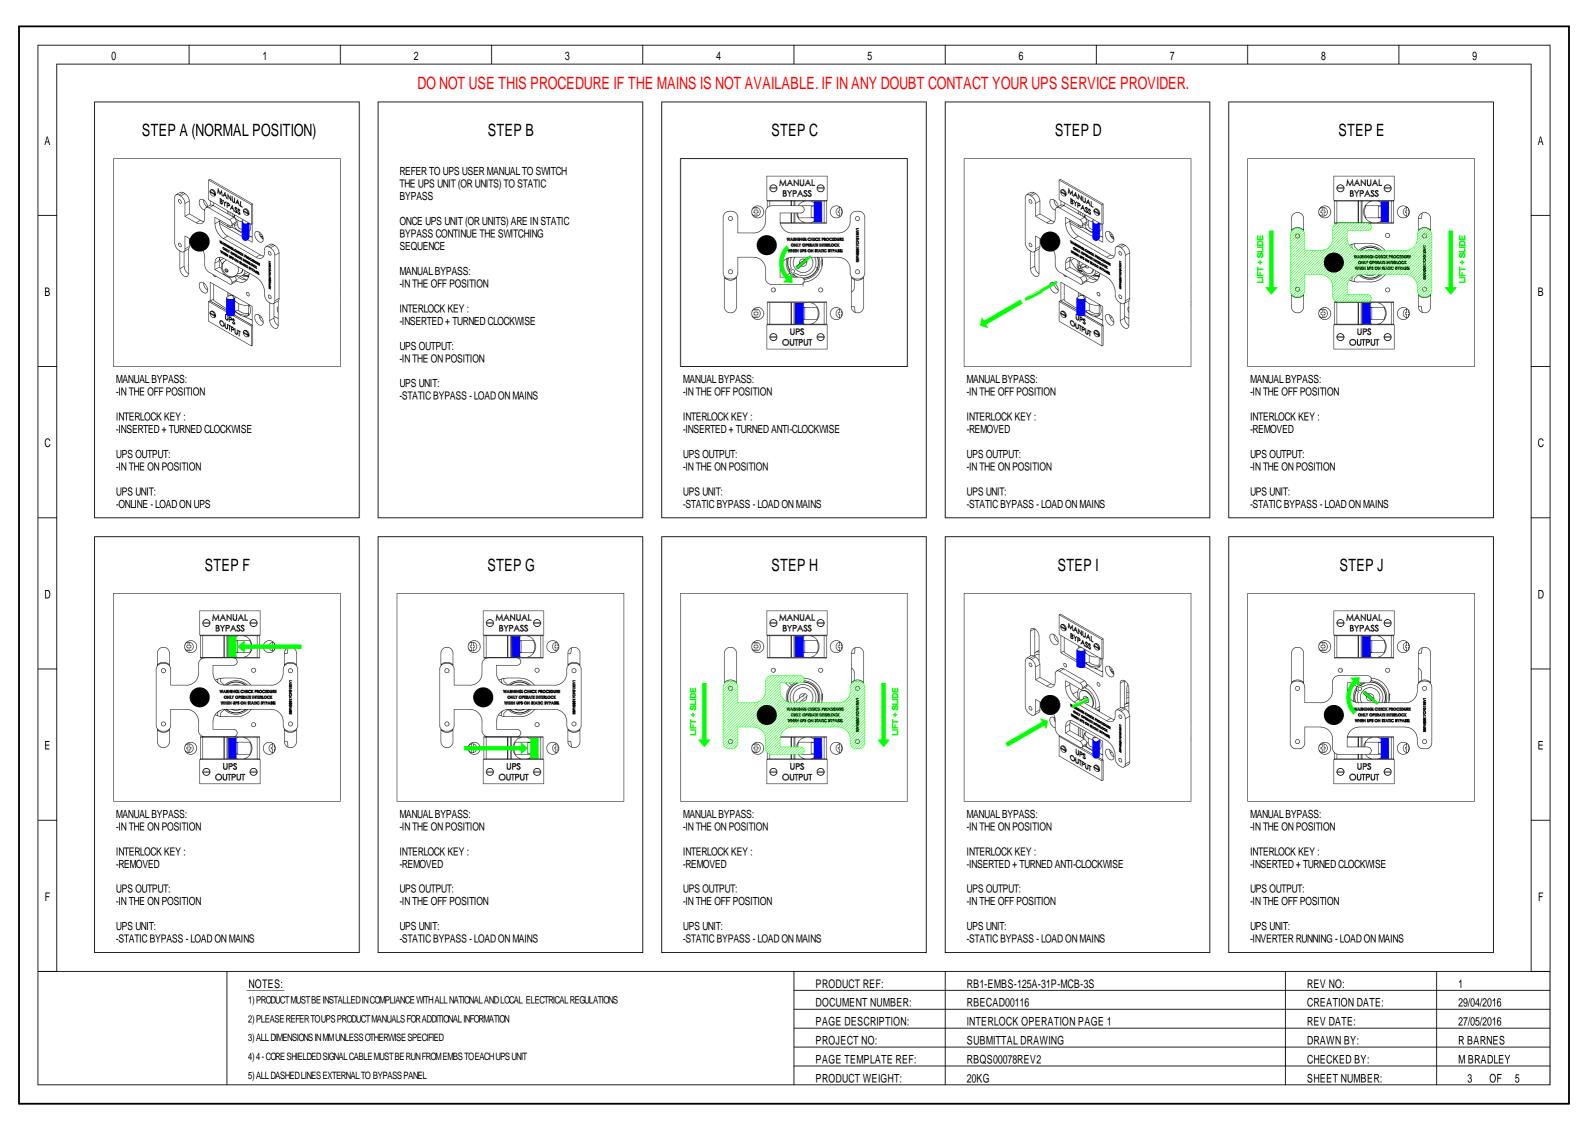

0 2 3 4 9 DO NOT USE THIS PROCEDURE IF THE MAINS IS NOT AVAILABLE. IF IN ANY DOUBT CONTACT YOUR UPS SERVICE PROVIDER. STEP K (ON BYPASS POSITION) STEP L STEP M STEP N STEP 0 THIS PROCEDURE ASSUMES: ⊖ MANUAL BYPASS ⊖ ⊖ MANUAL BYPASS ⊖ ⊖ MANUAL BYPASS ⊖ ALL SWITCH'S ON THE EMBS AND ON THE UPS UNIT SHOULD STILL BE AS PER STEP J ON THE PREVIOUS PAGE PRIOR TO PROCEDING THE UPS UNIT SHOULD BE IN STATIC BYPASS AND SHOULD BE READY TO ACCEPT THE SYSTEM LOAD В IF IN ANY DOUBT CONTACT YOUR UPS SYSTEM SERVICE PROVIDER UPS UPS UPS **BEFORE PROCEDING** ⊖ OUTPUT OUTPUT ⊖ OUTPUT MANUAL BYPASS: -IN THE ON POSITION MANUAL BYPASS: MANUAL BYPASS: MANUAL BYPASS: MANUAL BYPASS: -IN THE ON POSITION -IN THE ON POSITION -IN THE ON POSITION -IN THE ON POSITION INTERLOCK KEY: -INSERTED + TURNED CLOCKWISE INTERLOCK KEY: INTERLOCK KEY: INTERLOCK KEY INTERLOCK KEY: -INSERTED + TURNED ANTI-CLOCKWISE -REMOVED -REMOVED -REMOVED UPS OUTPUT: С -IN THE OFF POSITION UPS OUTPUT: UPS OUTPUT: UPS OUTPUT: UPS OUTPUT: -IN THE OFF POSITION -IN THE OFF POSITION -IN THE OFF POSITION -IN THE ON POSITION -INVERTER RUNNING - LOAD ON MAINS UPS UNIT: UPS UNIT: UPS UNIT: UPS UNIT: -STATIC BYPASS - LOAD ON MAINS STEP P STEP R STEP S STEP Q STEP T D D REFER TO UPS USER MANUAL TO SWITCH ⊖ MANUAL BYPASS ⊖ THE UPS UNIT (OR UNITS) TO ONLINE BYPASS BYPASS ONCE UPS UNIT (OR UNITS) ARE ONLINE THE SEQUENCE IS COMPLETE AND THE LOAD IS NOW BACKED UP BY UPS IF IN ANY DOUBT CONTACT YOUR UPS SERVICE PROVIDER MANUAL BYPASS: Ε -IN THE OFF POSITION UPS UPS UPS OUTPUT 0 ⊖ UPS ⊖ OUTPUT INTERLOCK KEY: -INSERTED + TURNED CLOCKWISE MANUAL BYPASS: MANUAL BYPASS: MANUAL BYPASS: MANUAL BYPASS: UPS OUTPUT: -IN THE OFF POSITION -IN THE OFF POSITION -IN THE OFF POSITION -IN THE ON POSITION -IN THE ON POSITION INTERLOCK KEY INTERLOCK KEY INTERLOCK KEY: INTERLOCK KEY UPS UNIT: -REMOVED -REMOVED -INSERTED + TURNED ANTI-CLOCKWISE -INSERTED + TURNED CLOCKWISE -ONLINE - LOAD ON UPS UPS OUTPUT UPS OUTPUT: UPS OUTPUT: UPS OUTPUT: -IN THE ON POSITION -IN THE ON POSITION -IN THE ON POSITION -IN THE OFF POSITION UPS UNIT: UPS UNIT: UPS UNIT: UPS UNIT: -STATIC BYPASS - LOAD ON MAINS REV NO: PRODUCT REF: RB1-EMBS-125A-31P-MCB-3S 1) PRODUCT MUST BE INSTALLED IN COMPLIANCE WITH ALL NATIONAL AND LOCAL ELECTRICAL REGULATIONS DOCUMENT NUMBER: RBECAD00116 CREATION DATE: 29/04/2016 2) PLEASE REFER TO UPS PRODUCT MANUALS FOR ADDITIONAL INFORMATION PAGE DESCRIPTION: INTERLOCK OPERATION PAGE 2 REV DATE: 27/05/2016 3) ALL DIMENSIONS IN MM UNLESS OTHERWISE SPECIFIED PROJECT NO: SUBMITTAL DRAWING DRAWN BY: R BARNES 4) 4 - CORE SHIELDED SIGNAL CABLE MUST BE RUN FROM EMBS TO EACH UPS UNIT PAGE TEMPLATE REF: RBQS00078REV2 CHECKED BY: M BRADLEY 5) ALL DASHED LINES EXTERNAL TO BYPASS PANEL PRODUCT WEIGHT: SHEET NUMBER: 4 OF 5 20KG