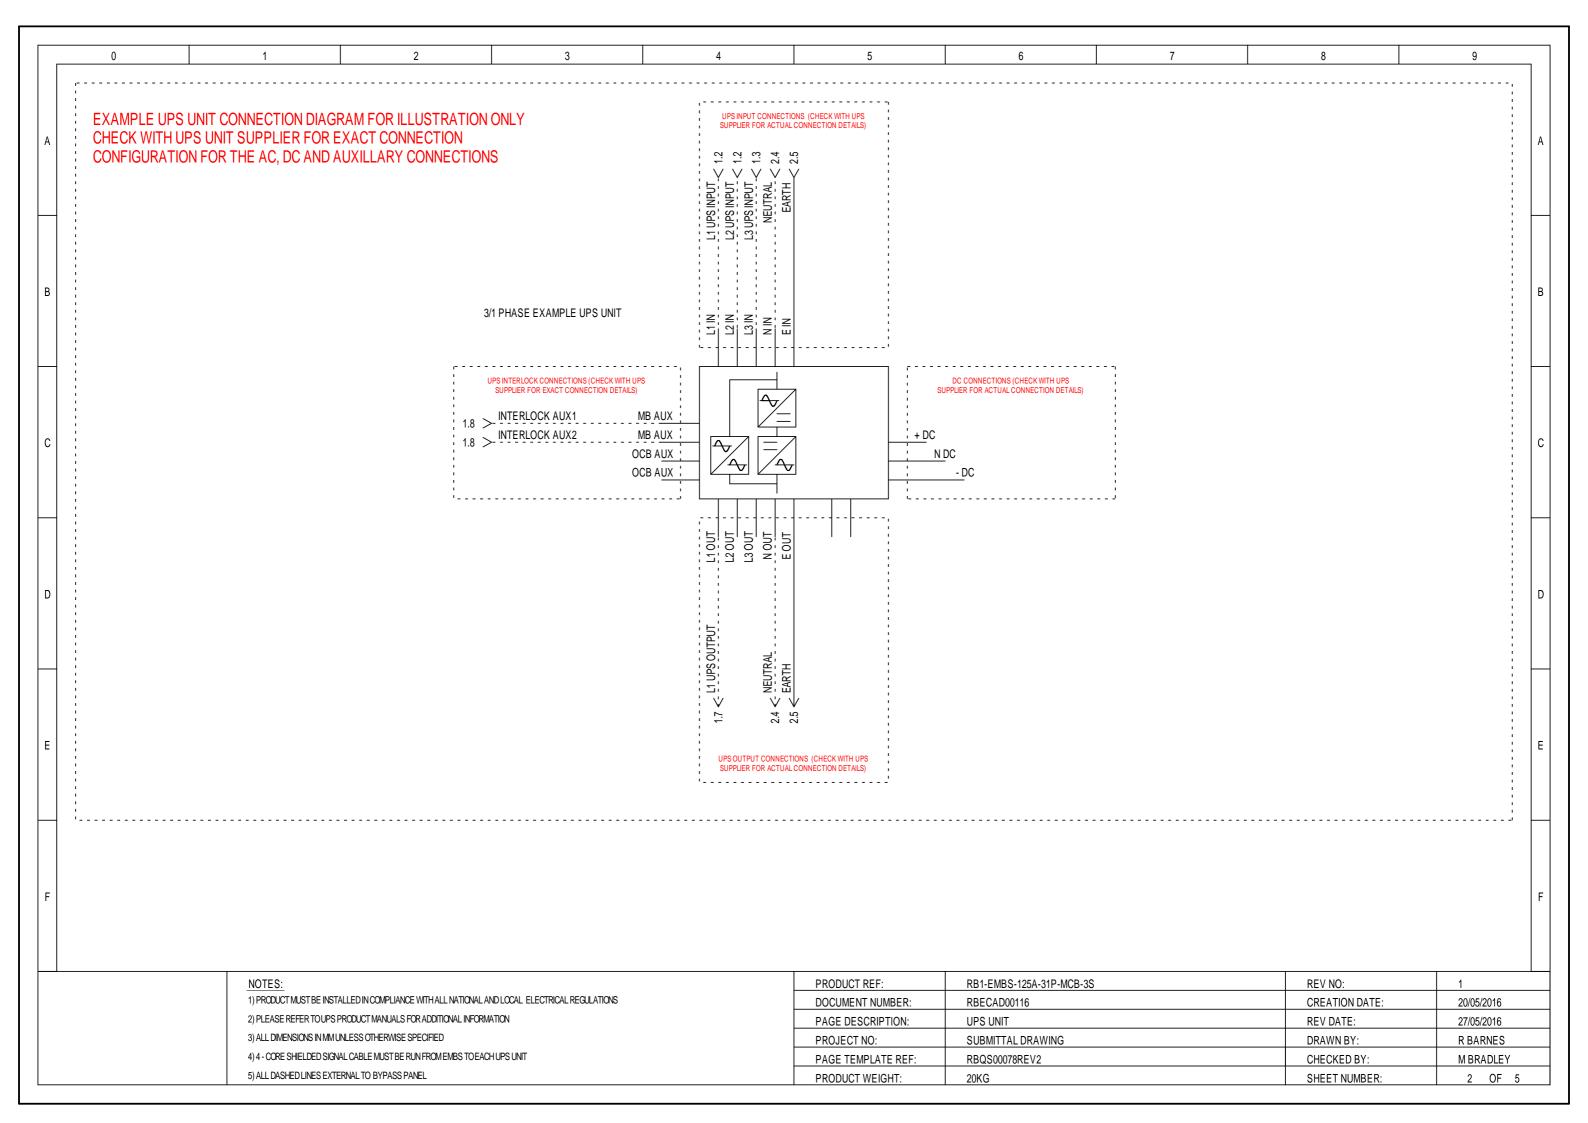

0 2 3 4 9 DO NOT USE THIS PROCEDURE IF THE MAINS IS NOT AVAILABLE. IF IN ANY DOUBT CONTACT YOUR UPS SERVICE PROVIDER. STEP K (ON BYPASS POSITION) STEP L STEP M STEP N STEP 0 THIS PROCEDURE ASSUMES: ⊖ MANUAL BYPASS ⊖ ⊖ MANUAL BYPASS ⊖ ⊖ MANUAL BYPASS ⊖ ALL SWITCH'S ON THE EMBS AND ON THE UPS UNIT SHOULD STILL BE AS PER STEP J ON THE PREVIOUS PAGE PRIOR TO PROCEDING THE UPS UNIT SHOULD BE IN STATIC BYPASS AND SHOULD BE READY TO ACCEPT THE SYSTEM LOAD В IF IN ANY DOUBT CONTACT YOUR UPS SYSTEM SERVICE PROVIDER UPS UPS UPS **BEFORE PROCEDING** ⊖ OUTPUT OUTPUT ⊖ OUTPUT MANUAL BYPASS: -IN THE ON POSITION MANUAL BYPASS: MANUAL BYPASS: MANUAL BYPASS: MANUAL BYPASS: -IN THE ON POSITION -IN THE ON POSITION -IN THE ON POSITION -IN THE ON POSITION INTERLOCK KEY: -INSERTED + TURNED CLOCKWISE INTERLO