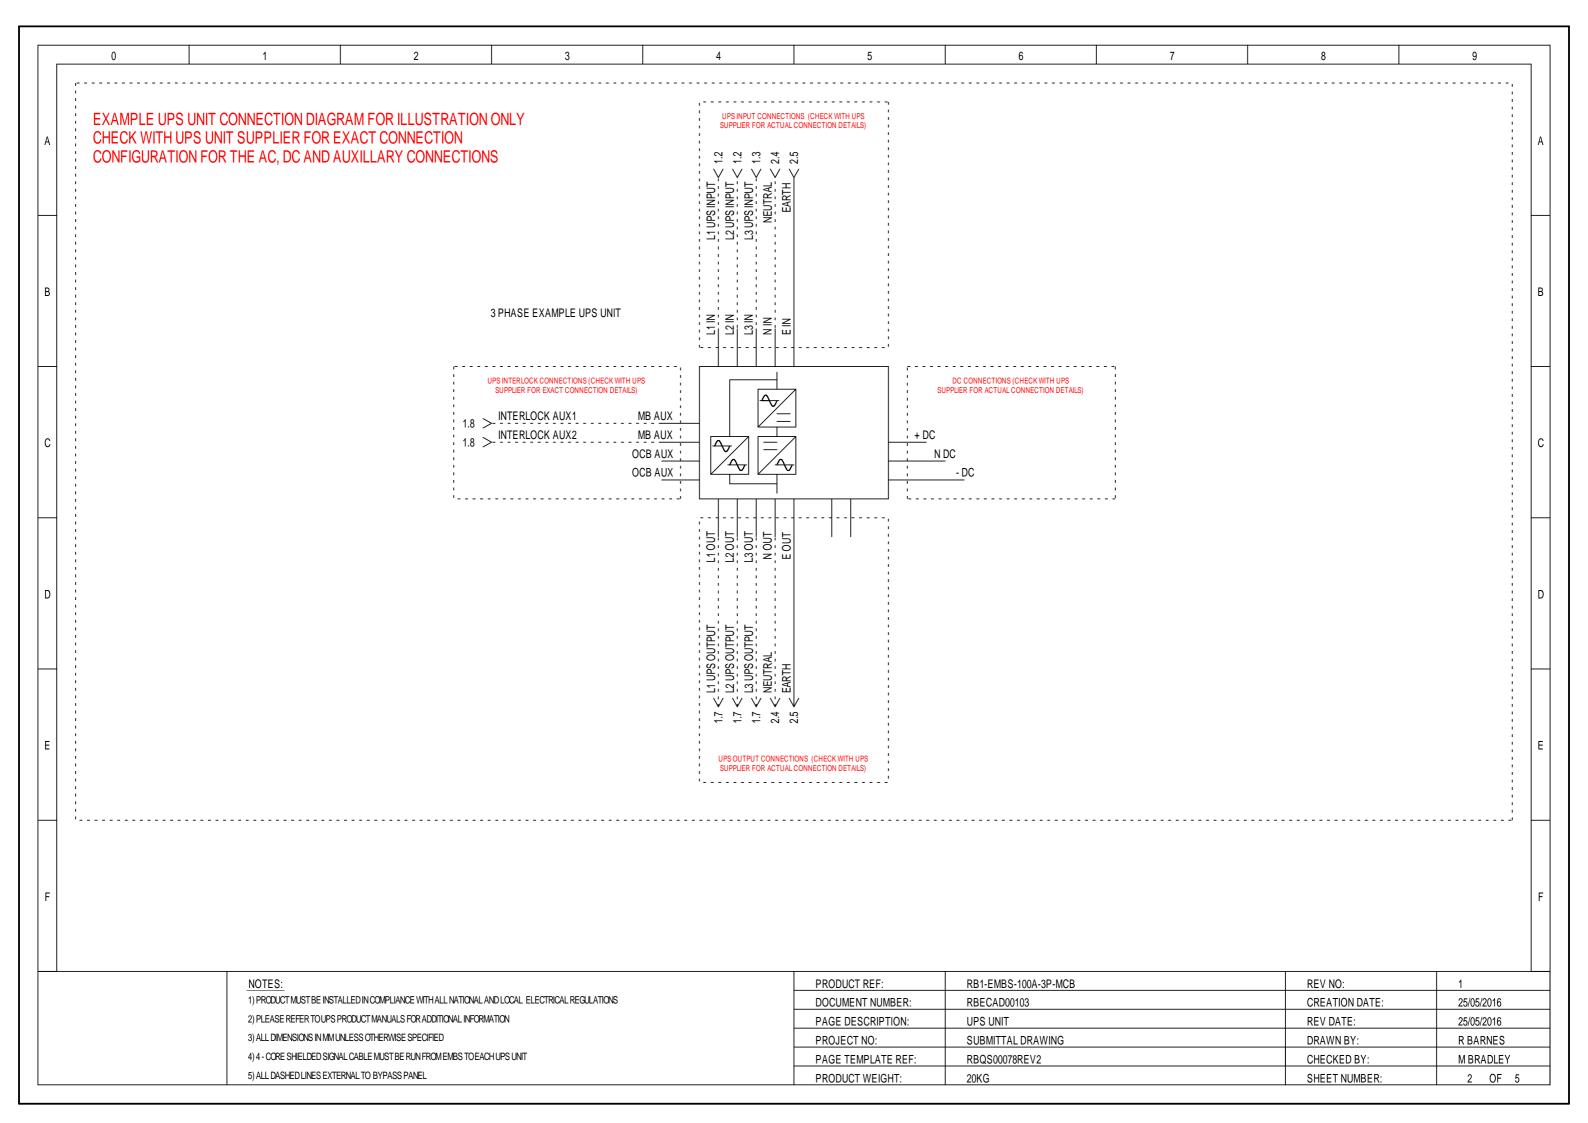

0 2 3 4 9 DO NOT USE THIS PROCEDURE IF THE MAINS IS NOT AVAILABLE. IF IN ANY DOUBT CONTACT YOUR UPS SERVICE PROVIDER. STEP K (ON BYPASS POSITION) STEP L STEP M STEP N STEP 0 THIS PROCEDURE ASSUMES: ⊖ MANUAL BYPASS ⊖ ⊖ MANUAL BYPASS ⊖ ⊖ MANUAL BYPASS ⊖ ALL SWITCH'S ON THE EMBS AND ON THE UPS UNIT SHOULD STILL BE AS PER STEP J ON THE PREVIOUS PAGE PRIOR TO PROCEDING THE UPS UNIT SHOULD BE IN STATIC BYPASS AND SHOULD BE READY TO ACCEPT THE SYSTEM LOAD В IF IN ANY DOUBT CONTACT YOUR UPS SYSTEM SERVICE PROVIDER UPS UPS UPS **BEFORE PROCEDING** ⊖ OUTPUT OUTPUT ⊖ OUTPUT MANUAL BYPASS: -IN THE ON POSITION MANUAL BYPASS: MANUAL BYPASS: MANUAL BYPASS: MANUAL BYPASS: -IN THE ON POSITION -IN THE ON POSITION -IN THE ON POSITION -IN THE ON POSITION INTERLOCK KEY: -INSERTED + TURNED CLOCKWISE INTERLO