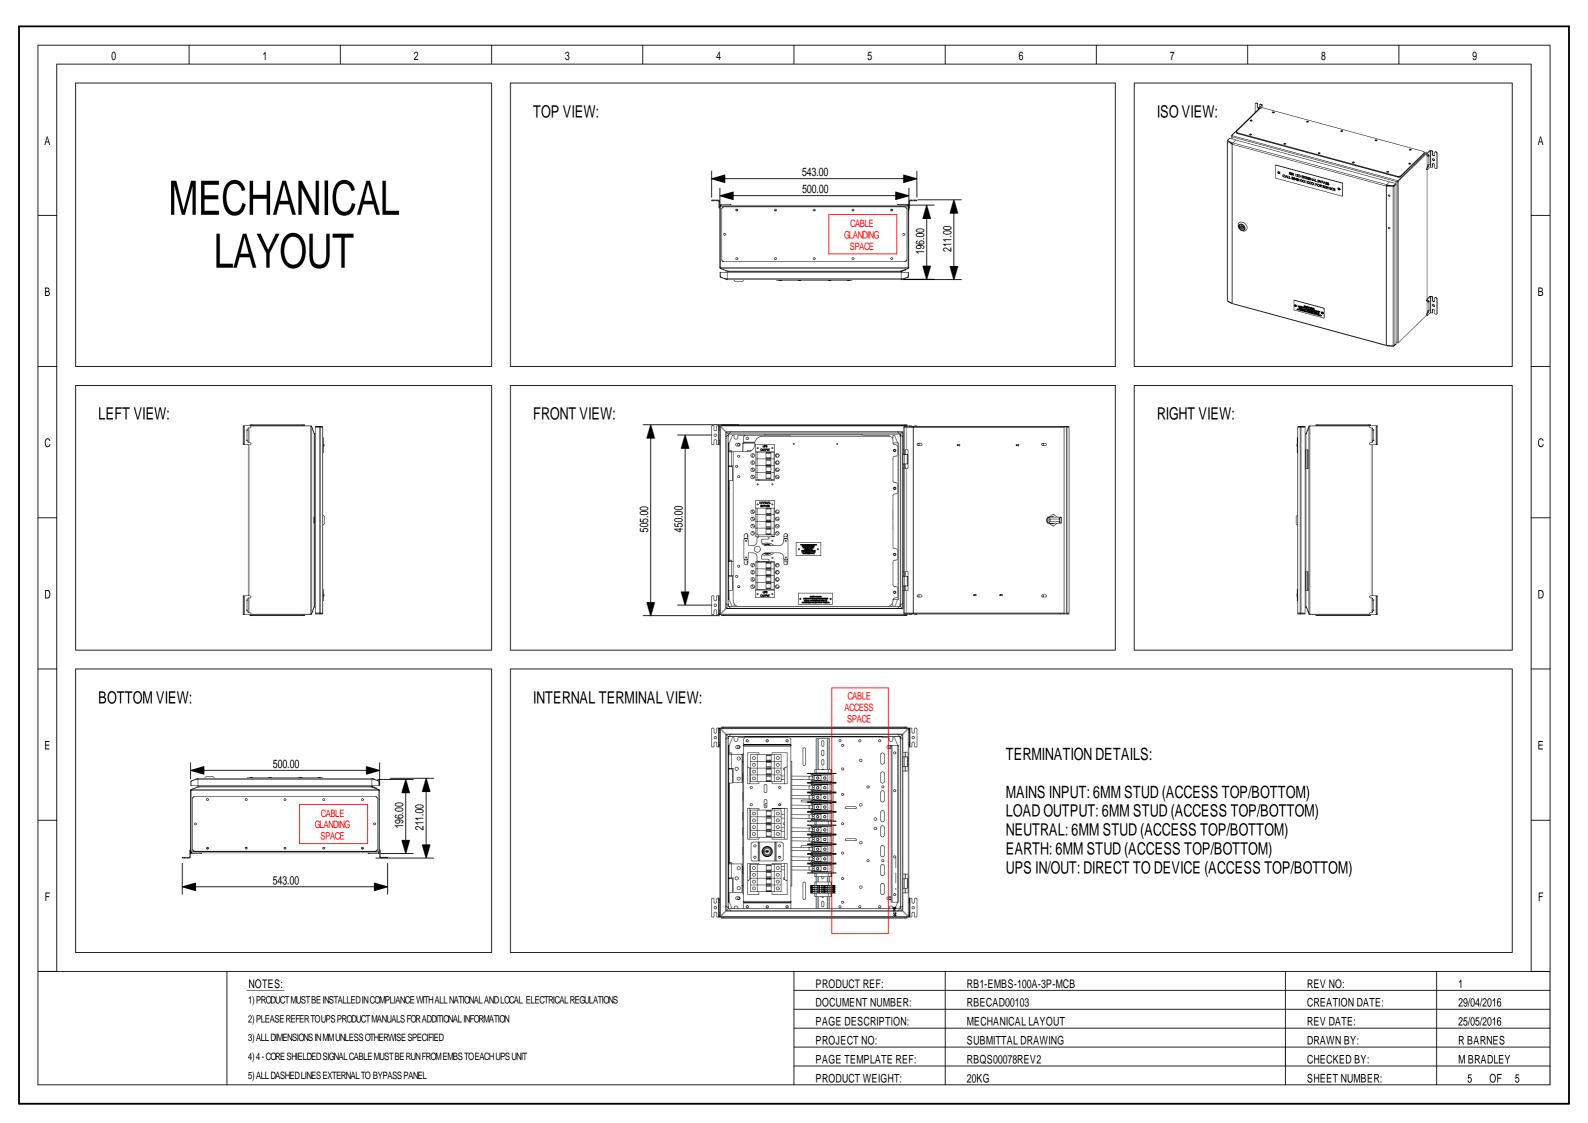

OUTPUT: -IN THE ON POSITION -IN THE ON POSITION -IN THE ON POSITION -IN THE OFF POSITION UPS UNIT: UPS UNIT: UPS UNIT: UPS UNIT: -STATIC BYPASS - LOAD ON MAINS REV NO: PRODUCT REF: RB1-EMBS-100A-3P-MCB 1) PRODUCT MUST BE INSTALLED IN COMPLIANCE WITH ALL NATIONAL AND LOCAL ELECTRICAL REGULATIONS DOCUMENT NUMBER: RBECAD00103 CREATION DATE: 29/04/2016 2) PLEASE REFER TO UPS PRODUCT MANUALS FOR ADDITIONAL INFORMATION PAGE DESCRIPTION: INTERLOCK OPERATION PAGE 2 REV DATE: 25/05/2016 3) ALL DIMENSIONS IN MM UNLESS OTHERWISE SPECIFIED PROJECT NO: SUBMITTAL DRAWING DRAWN BY: R BARNES 4) 4 - CORE SHIELDED SIGNAL CABLE MUST BE RUN FROM EMBS TO EACH UPS UNIT PAGE TEMPLATE REF: RBQS00078REV2 CHECKED BY: M BRADLEY 5) ALL DASHED LINES EXTERNAL TO BYPASS PANEL PRODUCT WEIGHT: SHEET NUMBER: 4 OF 5 20KG