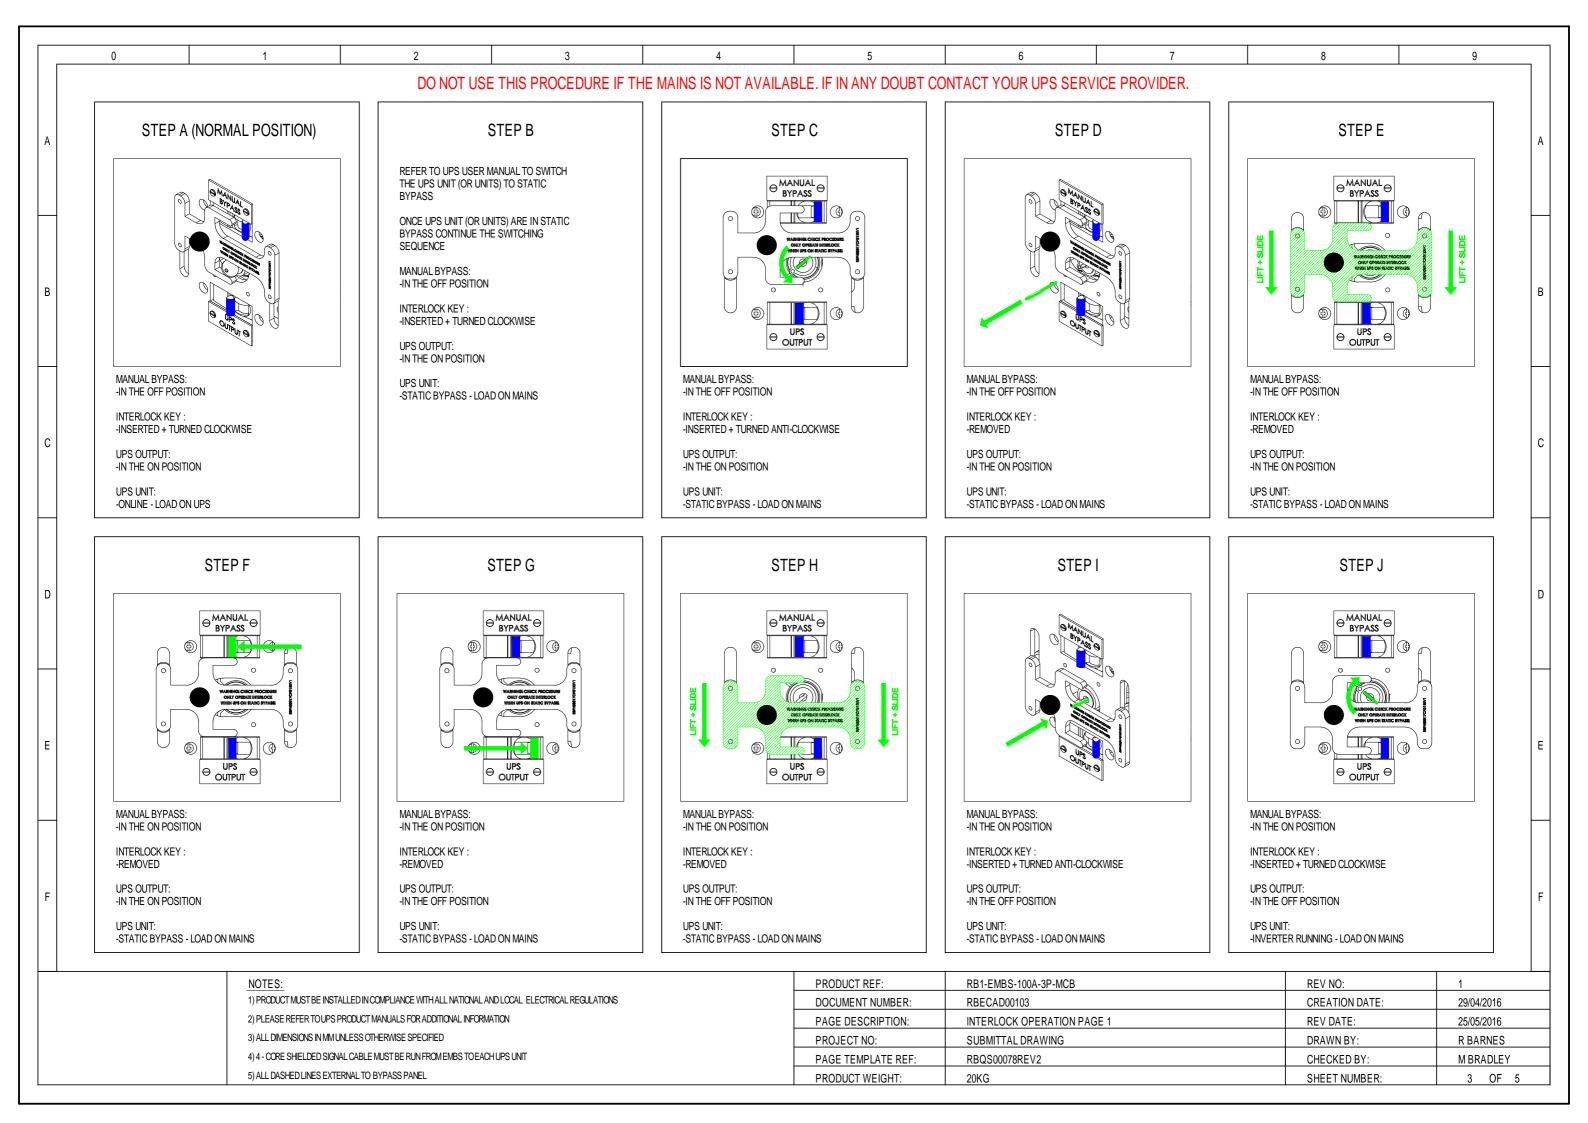

0 2 3 4 9 DO NOT USE THIS PROCEDURE IF THE MAINS IS NOT AVAILABLE. IF IN ANY DOUBT CONTACT YOUR UPS SERVICE PROVIDER. STEP K (ON BYPASS POSITION) STEP L STEP M STEP N STEP 0 THIS PROCEDURE ASSUMES: ⊖ MANUAL BYPASS ⊖ ⊖ MANUAL BYPASS ⊖ ⊖ MANUAL BYPASS ⊖ ALL SWITCH'S ON THE EMBS AND ON THE UPS UNIT SHOULD STILL BE AS PER STEP J ON THE PREVIOUS PAGE PRIOR TO PROCEDING THE UPS UNIT SHOULD BE IN STATIC BYPASS AND SHOULD BE READY TO ACCEPT THE SYSTEM LOAD В IF IN ANY DOUBT CONTACT YOUR UPS SYSTEM SERVICE PROVIDER UPS UPS UPS **BEFORE PROCEDING** ⊖ OUTPUT OUTPUT ⊖ OUTPUT MANUAL BYPASS: -IN THE ON POSITION MANUAL BYPASS: MANUAL BYPASS: MANUAL BYPASS: MANUAL BYPASS: -IN THE ON POSITION -IN THE ON POSITION -IN THE ON POSITION -IN THE ON POSITION INTERLOCK KEY: -INSERTED + TURNED CLOCKWISE INTERLOCK KEY: INTERLOCK KEY: INTERLOCK KEY INTERLOCK KEY: -INSERTED + TURNED ANTI-CLOCKWISE -REMOVED -REMOVED -REMOVED UPS OUTPUT: С -IN THE OFF POSITION UPS OUTPUT: UPS OUTPUT: UPS OUTPUT: UPS OUTPUT: -IN THE OFF POSITION -IN THE OFF POSITION -IN THE OFF POSITION -IN THE ON POSITION -INVERTER RUNNING - LOAD ON MAINS UPS UNIT: UPS UNIT: UPS UNIT: UPS UNIT: -STATIC BYPASS - LOAD ON MAINS STEP P STEP R STEP S STEP Q STEP T D D REFER TO UPS USER MANUAL TO SWITCH ⊖ MANUAL BYPASS ⊖ THE UPS UNIT (OR UNITS) TO ONLINE BYPASS BYPASS ONCE UPS UNIT (OR UNITS) ARE ONLINE THE SEQUENCE IS COMPLETE AND THE LOAD IS NOW BACKED UP BY UPS IF IN ANY DOUBT CONTACT YOUR UPS SERVICE PROVIDER MANUAL BYPASS: Ε -IN THE OFF POSITION UPS UPS UPS OUTPUT 0 ⊖ UPS ⊖ OUTPUT INTERLOCK KEY: -INSERTED + TURNED CLOCKWISE MANUAL BYPASS: MANUAL BYPASS: MANUAL BYPASS: MANUAL BYPASS: UPS OUTPUT: -IN THE OFF POSITION -IN THE OFF POSITION -IN THE OFF POSITION -IN THE ON POSITION -IN THE ON POSITION INTERLOCK KEY INTERLOCK KEY INTERLOCK KEY: INTERLOCK KEY UPS UNIT: -REMOVED -REMOVED -INSERTED + TURNED ANTI-CLOCKWISE -INSERTED + TURNED CLOCKWISE -ONLINE - LOAD ON UPS UPS OUTPUT UPS OUTPUT: UPS OUTPUT: UPS OUTPUT: -IN THE ON POSITION -IN THE ON POSITION -IN THE ON POSITION -IN THE OFF POSITION UPS UNIT: UPS UNIT: UPS UNIT: UPS UNIT: -STATIC BYPASS - LOAD ON MAINS REV NO: PRODUCT REF: RB1-EMBS-100A-3P-MCB 1) PRODUCT MUST BE INSTALLED IN COMPLIANCE WITH ALL NATIONAL AND LOCAL ELECTRICAL REGULATIONS DOCUMENT NUMBER: RBECAD00103 CREATION DATE: 29/04/2016 2) PLEASE REFER TO UPS PRODUCT MANUALS FOR ADDITIONAL INFORMATION PAGE DESCRIPTION: INTERLOCK OPERATION PAGE 2 REV DATE: 25/05/2016 3) ALL DIMENSIONS IN MM UNLESS OTHERWISE SPECIFIED PROJECT NO: SUBMITTAL DRAWING DRAWN BY: R BARNES 4) 4 - CORE SHIELDED SIGNAL CABLE MUST BE RUN FROM EMBS TO EACH UPS UNIT PAGE TEMPLATE REF: RBQS00078REV2 CHECKED BY: M BRADLEY 5) ALL DASHED LINES EXTERNAL TO BYPASS PANEL PRODUCT WEIGHT: SHEET NUMBER: 4 OF 5 20KG