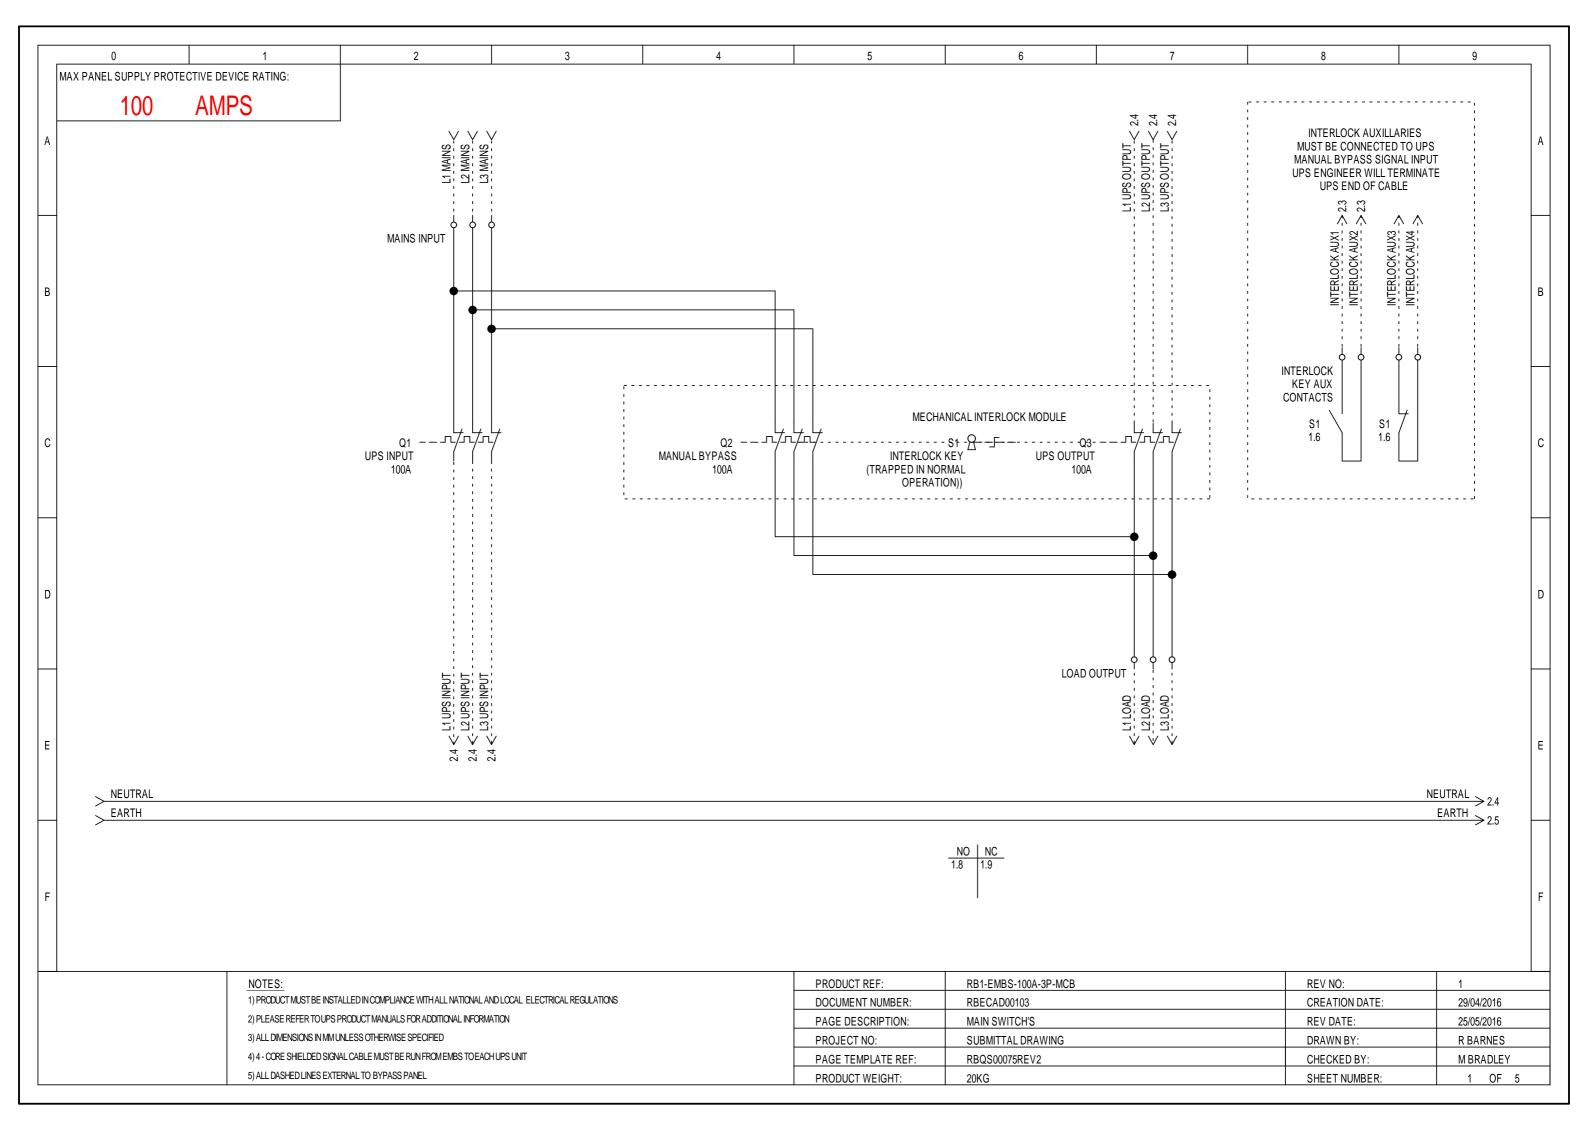

0 2 3 4 9 DO NOT USE THIS PROCEDURE IF THE MAINS IS NOT AVAILABLE. IF IN ANY DOUBT CONTACT YOUR UPS SERVICE PROVIDER. STEP K (ON BYPASS POSITION) STEP L STEP M STEP N STEP 0 THIS PROCEDURE ASSUMES: ⊖ MANUAL BYPASS ⊖ ⊖ MANUAL BYPASS ⊖ ⊖ MANUAL BYPASS ⊖ ALL SWITCH'S ON THE EMBS AND ON THE UPS UNIT SHOULD STILL BE AS PER STEP J ON THE PREVIOUS PAGE PRIOR TO PROCEDING THE UPS UNIT SHOULD BE IN STATIC BYPASS AND SHOULD BE READY TO ACCEPT THE SYSTEM LOAD В IF IN ANY DOUBT CONTACT YOUR UPS SYSTEM SERVICE PROVIDER UPS UPS UPS **BEFORE PROCEDING** ⊖ OUTPUT OUTPUT ⊖ OUTPUT MANUAL BYPASS: -IN THE ON POSITION MANUAL BYPASS: MANUAL BYPASS: MANUAL BYPASS: MANUAL BYPASS: -IN THE ON POSITION -IN THE ON POSITION -IN THE ON POSITION -IN THE ON POSITION INTERLOCK KEY: -INSERTED + TURNED CLOCKWISE INTER