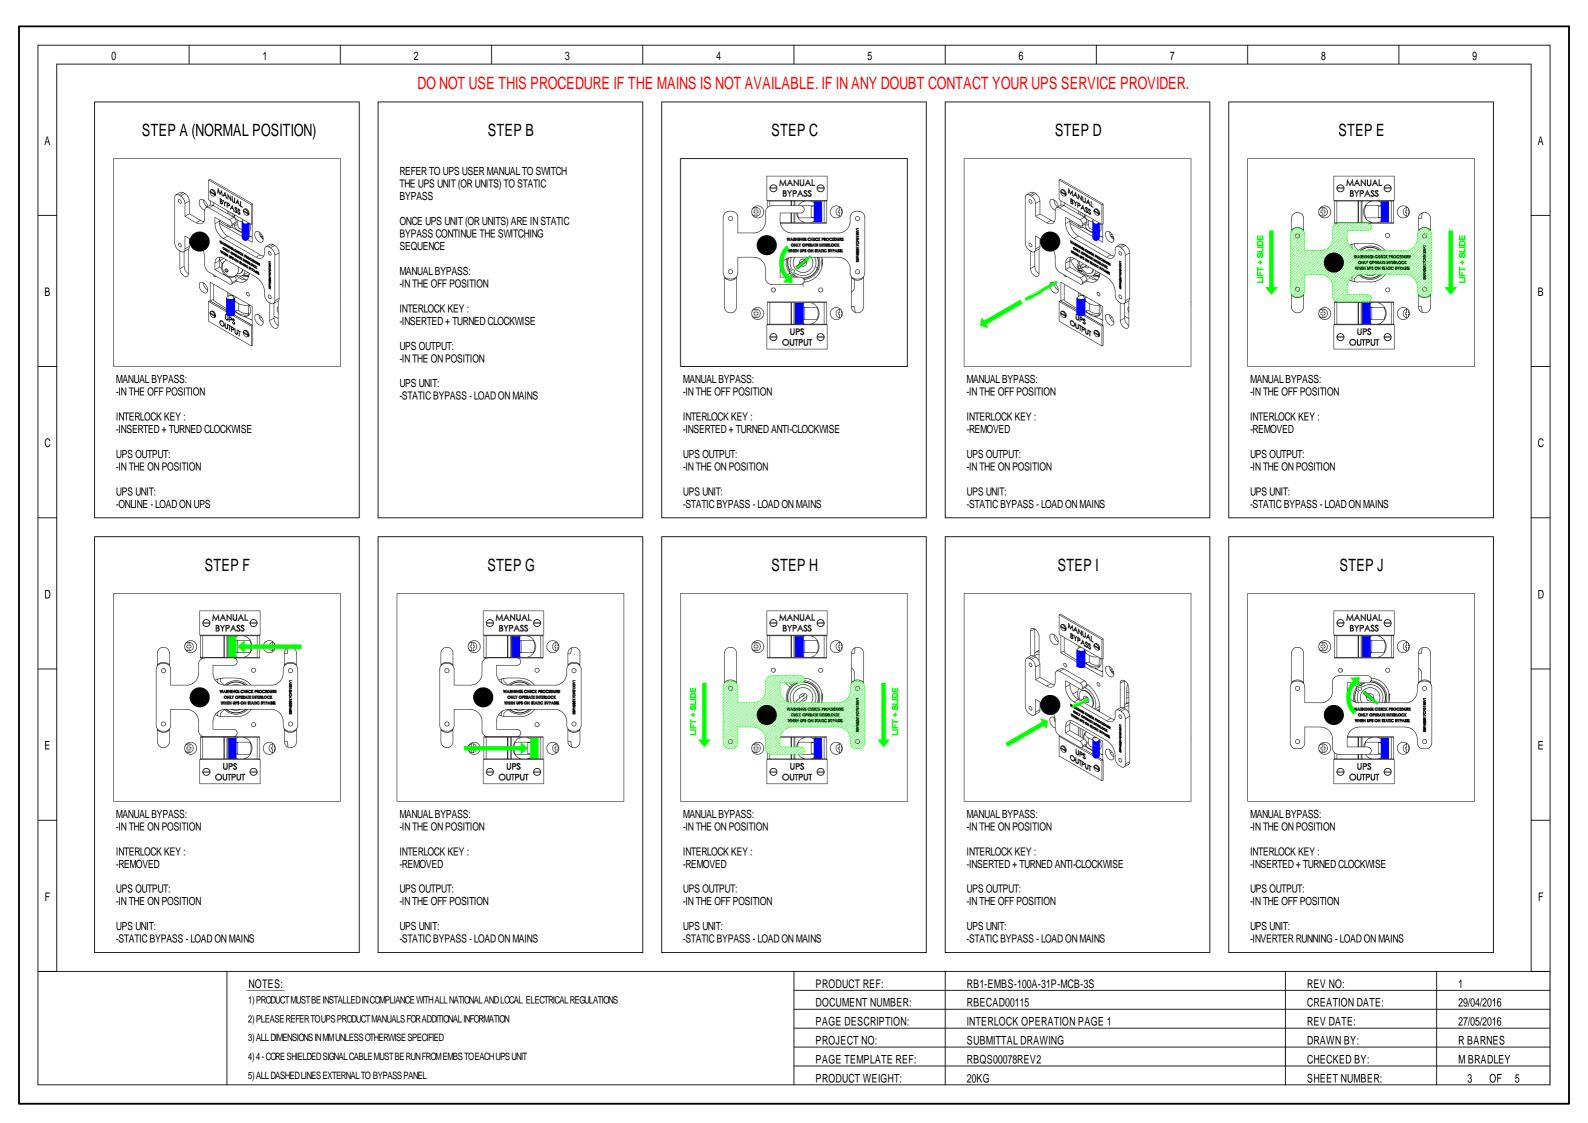

0 2 3 4 9 DO NOT USE THIS PROCEDURE IF THE MAINS IS NOT AVAILABLE. IF IN ANY DOUBT CONTACT YOUR UPS SERVICE PROVIDER. STEP K (ON BYPASS POSITION) STEP L STEP M STEP N STEP 0 THIS PROCEDURE ASSUMES: ⊖ MANUAL BYPASS ⊖ ⊖ MANUAL BYPASS ⊖ ⊖ MANUAL BYPASS ⊖ ALL SWITCH'S ON THE EMBS AND ON THE UPS UNIT SHOULD STILL BE AS PER STEP J ON THE PREVIOUS PAGE PRIOR TO PROCEDING THE UPS UNIT SHOULD BE IN STATIC BYPASS AND SHOULD BE READY TO ACCEPT THE SYSTEM LOAD В IF IN ANY DOUBT CONTACT YOUR UPS SYSTEM SERVICE PROVIDER UPS UPS UPS **BEFORE PROCEDING** ⊖ OUTPUT OUTPUT ⊖ OUTPUT MANUAL BYPASS: -IN THE ON POSITION MANUAL BYPASS: MANUAL BYPASS: MANUAL BYPASS: MANUAL BYPASS: -IN THE ON POSITION -IN THE ON POSITION -IN THE ON POSITION -IN THE ON POSITION INTERLOCK KEY: -INSERTED + TURNED CLOCKWISE INTERLOCK KEY: INTERLOCK KEY: INTERLOCK KEY INTERLOCK KEY: -INSERTED + TURNED ANTI-CLOCKWISE -REMOVED -REMOVED -REMOVED UPS OUTPUT: С -IN THE OFF POSITION UPS OUTPUT: UPS OUTPUT: UPS OUTPUT: UPS OUTPUT: -IN THE OFF POSITION -IN THE OFF POSITION -IN THE OFF POSITION -IN THE ON POSITION -INVERTER RUNNING - LOAD ON MAINS UPS UNIT: UPS UNIT: UPS UNIT: UPS UNIT: -STATIC BYPASS - LOAD ON MAINS STEP P STEP R STEP S STEP Q STEP T D D REFER TO UPS USER MANUAL TO SWITCH ⊖ MANUAL BYPASS ⊖ THE UPS UNIT (OR UNITS) TO ONLINE BYPASS BYPASS ONCE UPS UNIT (OR UNITS) ARE ONLINE THE SEQUENCE IS COMPLETE AND THE LOAD IS NOW BACKED UP BY UPS IF IN ANY DOUBT CONTACT YOUR UPS SERVICE PROVIDER MANUAL BYPASS: Ε -IN THE OFF POSITION UPS UPS UPS OUTPUT 0 ⊖ UPS ⊖ OUTPUT INTERLOCK KEY: -INSERTED + TURNED CLOCKWISE MANUAL BYPASS: MANUAL BYPASS: MANUAL BYPASS: MANUAL BYPASS: UPS OUTPUT: -IN THE OFF POSITION -IN THE OFF POSITION -IN THE OFF POSITION -IN THE ON POSITION -IN THE ON POSITION INTERLOCK KEY INTERLOCK KEY INTERLOCK KEY: INTERLOCK KEY UPS UNIT: -REMOVED -REMOVED -INSERTED + TURNED ANTI-CLOCKWISE -INSERTED + TURNED CLOCKWISE -ONLINE - LOAD ON UPS UPS OUTPUT UPS OUTPUT: UPS OUTPUT: UPS OUTPUT: -IN THE ON POSITION -IN THE ON POSITION -IN THE ON POSITION -IN THE OFF POSITION UPS UNIT: UPS UNIT: UPS UNIT: UPS UNIT: -STATIC BYPASS - LOAD ON MAINS REV NO: PRODUCT REF: RB1-EMBS-100A-31P-MCB-3S 1) PRODUCT MUST BE INSTALLED IN COMPLIANCE WITH ALL NATIONAL AND LOCAL ELECTRICAL REGULATIONS DOCUMENT NUMBER: RBECAD00115 CREATION DATE: 29/04/2016 2) PLEASE REFER TO UPS PRODUCT MANUALS FOR ADDITIONAL INFORMATION PAGE DESCRIPTION: INTERLOCK OPERATION PAGE 2 REV DATE: 27/05/2016 3) ALL DIMENSIONS IN MM UNLESS OTHERWISE SPECIFIED PROJECT NO: SUBMITTAL DRAWING DRAWN BY: R BARNES 4) 4 - CORE SHIELDED SIGNAL CABLE MUST BE RUN FROM EMBS TO EACH UPS UNIT PAGE TEMPLATE REF: RBQS00078REV2 CHECKED BY: M BRADLEY 5) ALL DASHED LINES EXTERNAL TO BYPASS PANEL PRODUCT WEIGHT: SHEET NUMBER: 4 OF 5 20KG