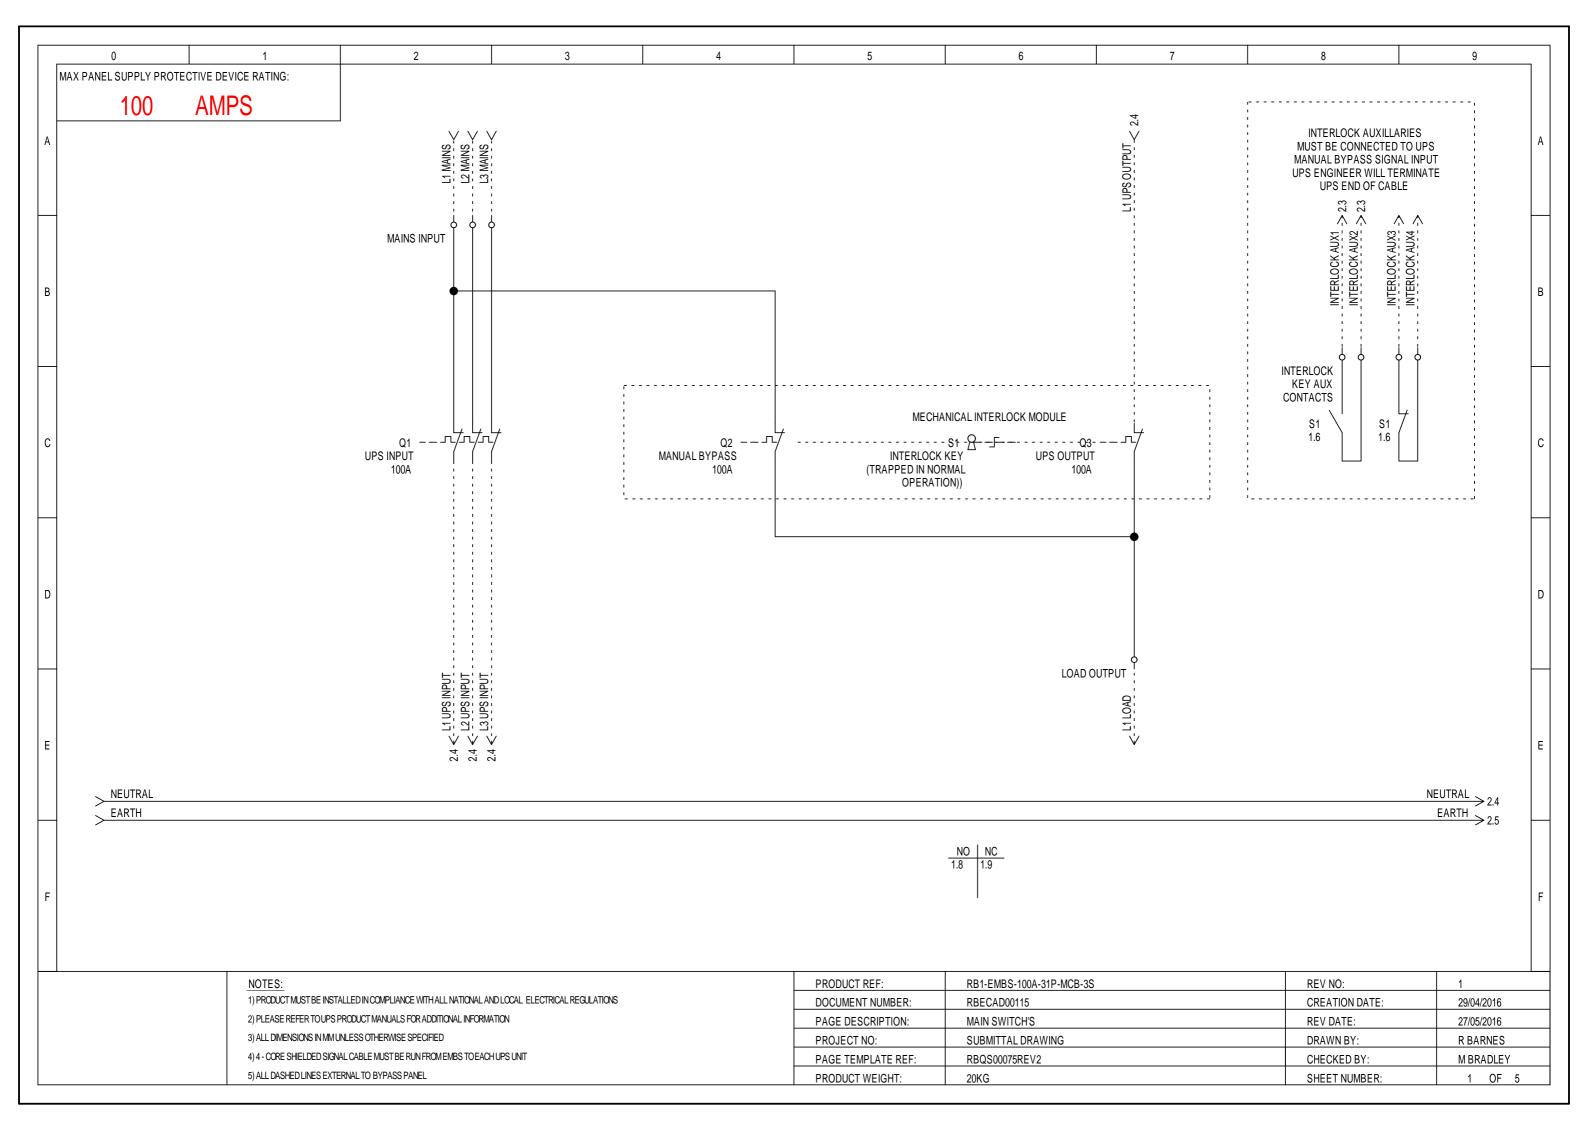

0 2 3 4 9 DO NOT USE THIS PROCEDURE IF THE MAINS IS NOT AVAILABLE. IF IN ANY DOUBT CONTACT YOUR UPS SERVICE PROVIDER. STEP K (ON BYPASS POSITION) STEP L STEP M STEP N STEP 0 THIS PROCEDURE ASSUMES: ⊖ MANUAL BYPASS ⊖ ⊖ MANUAL BYPASS ⊖ ⊖ MANUAL BYPASS ⊖ ALL SWITCH'S ON THE EMBS AND ON THE UPS UNIT SHOULD STILL BE AS PER STEP J ON THE PREVIOUS PAGE PRIOR TO PROCEDING THE UPS UNIT SHOULD BE IN STATIC BYPASS AND SHOULD BE READY TO ACCEPT THE SYSTEM LOAD В IF IN ANY DOUBT CONTACT YOUR UPS SYSTEM SERVICE PROVIDER UPS UPS UPS **BEFORE PROCEDING** ⊖ OUTPUT OUTPUT ⊖ OUTPUT MANUAL BYPASS: -IN THE ON POSITION MANUAL BYPASS: MANUAL BYPASS: MANUAL BYPASS: MANUAL BYPASS: -IN THE ON POSITION -IN THE ON POSITION -IN THE ON POSITION -IN THE ON POSITION INTERLOCK KEY: -INSERTED + TURNED CLOCKWISE INTER