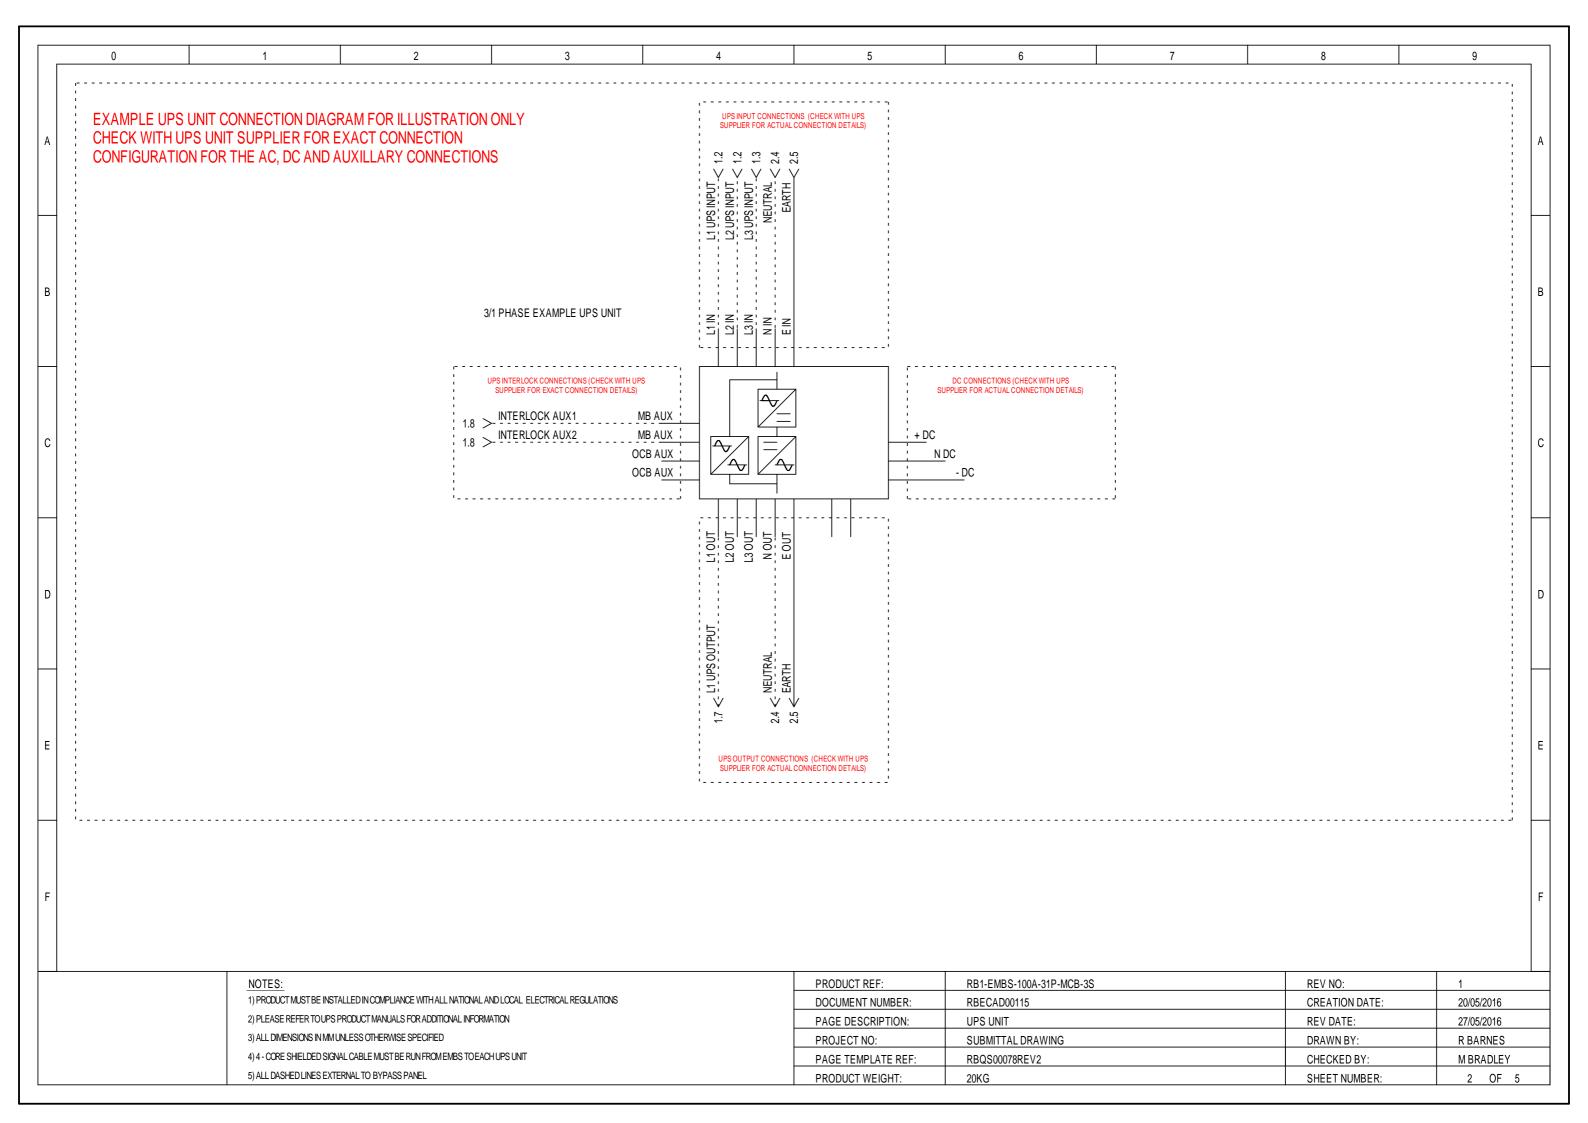

0 2 3 4 9 DO NOT USE THIS PROCEDURE IF THE MAINS IS NOT AVAILABLE. IF IN ANY DOUBT CONTACT YOUR UPS SERVICE PROVIDER. STEP K (ON BYPASS POSITION) STEP L STEP M STEP N STEP 0 THIS PROCEDURE ASSUMES: ⊖ MANUAL BYPASS ⊖ ⊖ MANUAL BYPASS ⊖ ⊖ MANUAL BYPASS ⊖ ALL SWITCH'S ON THE EMBS AND ON THE UPS UNIT SHOULD STILL BE AS PER STEP J ON THE PREVIOUS PAGE PRIOR TO PROCEDING THE UPS UNIT SHOULD BE IN STATIC BYPASS AND SHOULD BE READY TO ACCEPT THE SYSTEM LOAD В IF IN ANY DOUBT CONTACT YOUR UPS SYSTEM SERVICE PROVIDER UPS UPS UPS **BEFORE PROCEDING** ⊖ OUTPUT OUTPUT ⊖ OUTPUT MANUAL BYPASS: -IN THE ON POSITION MANUAL BYPASS: MANUAL BYPASS: MANUAL BYPASS: MANUAL BYPASS: -IN THE ON POSITION -IN THE ON POSITION -IN THE ON POSITION -IN THE ON POSITION INTERLOCK KEY: -INSERTED + TURNED CLOCKWISE INTERLO