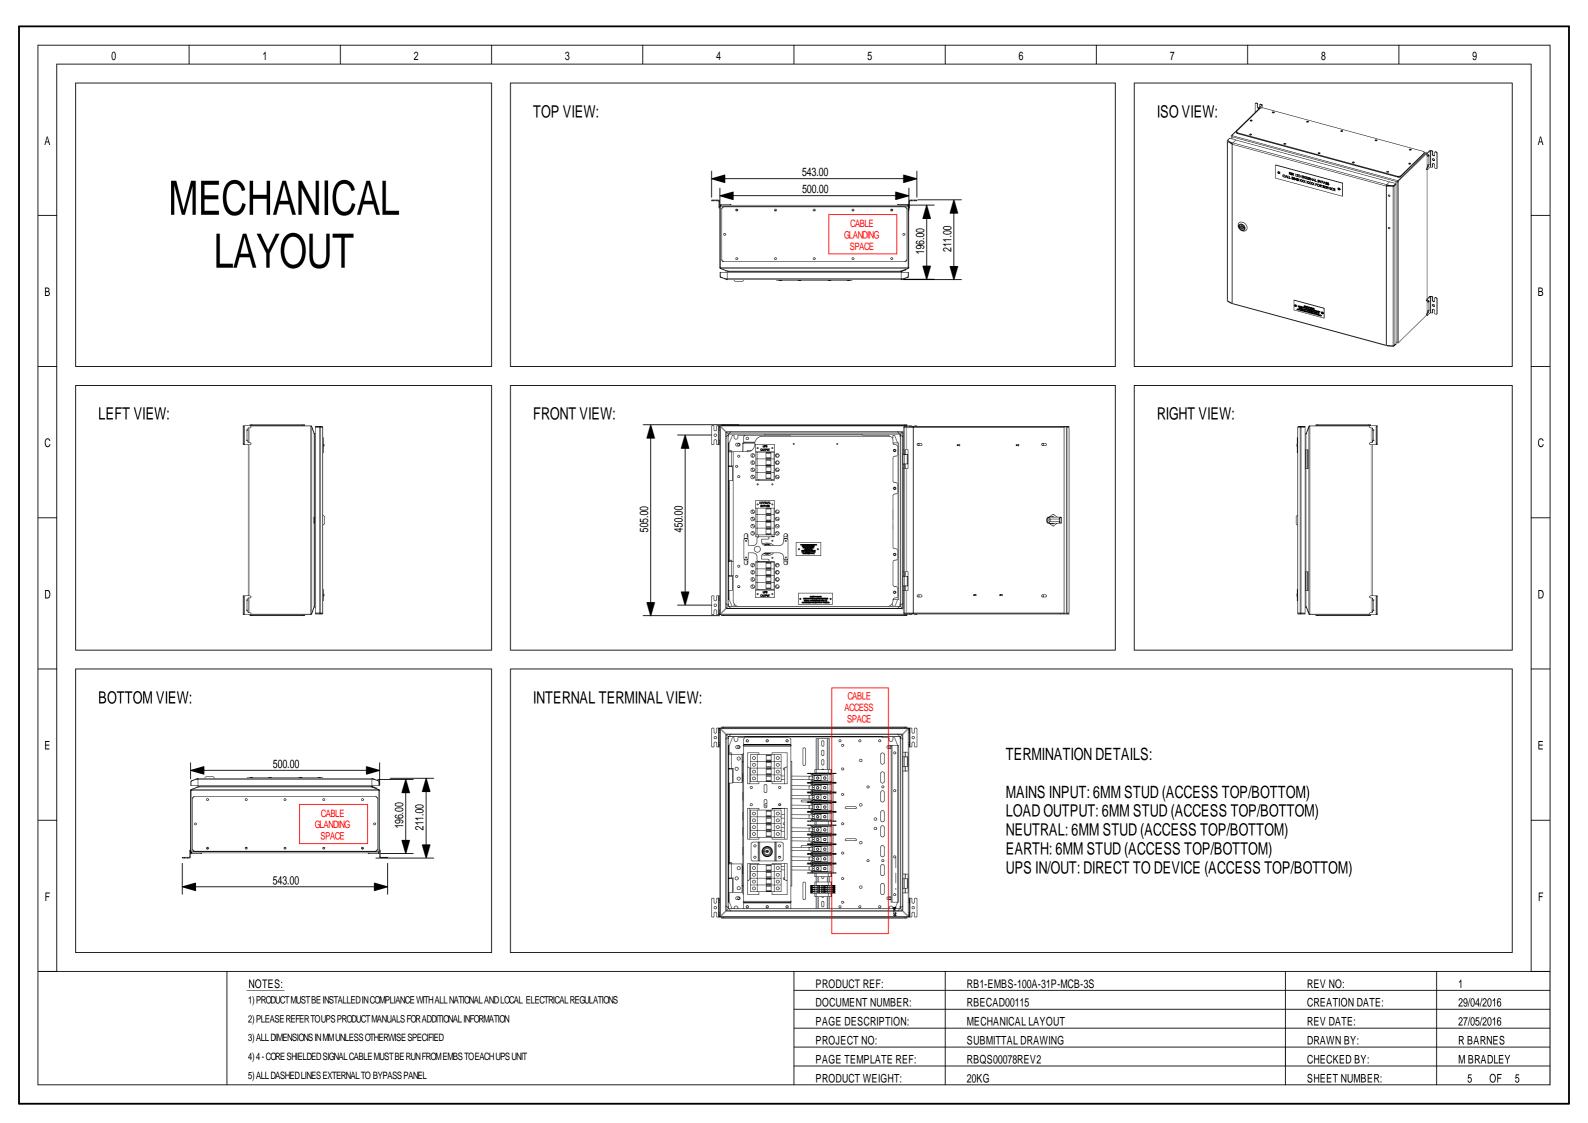

PUT: -IN THE ON POSITION -IN THE ON POSITION -IN THE ON POSITION -IN THE OFF POSITION UPS UNIT: UPS UNIT: UPS UNIT: UPS UNIT: -STATIC BYPASS - LOAD ON MAINS REV NO: PRODUCT REF: RB1-EMBS-100A-31P-MCB-3S 1) PRODUCT MUST BE INSTALLED IN COMPLIANCE WITH ALL NATIONAL AND LOCAL ELECTRICAL REGULATIONS DOCUMENT NUMBER: RBECAD00115 CREATION DATE: 29/04/2016 2) PLEASE REFER TO UPS PRODUCT MANUALS FOR ADDITIONAL INFORMATION PAGE DESCRIPTION: INTERLOCK OPERATION PAGE 2 REV DATE: 27/05/2016 3) ALL DIMENSIONS IN MM UNLESS OTHERWISE SPECIFIED PROJECT NO: SUBMITTAL DRAWING DRAWN BY: R BARNES 4) 4 - CORE SHIELDED SIGNAL CABLE MUST BE RUN FROM EMBS TO EACH UPS UNIT PAGE TEMPLATE REF: RBQS00078REV2 CHECKED BY: M BRADLEY 5) ALL DASHED LINES EXTERNAL TO BYPASS PANEL PRODUCT WEIGHT: SHEET NUMBER: 4 OF 5 20KG