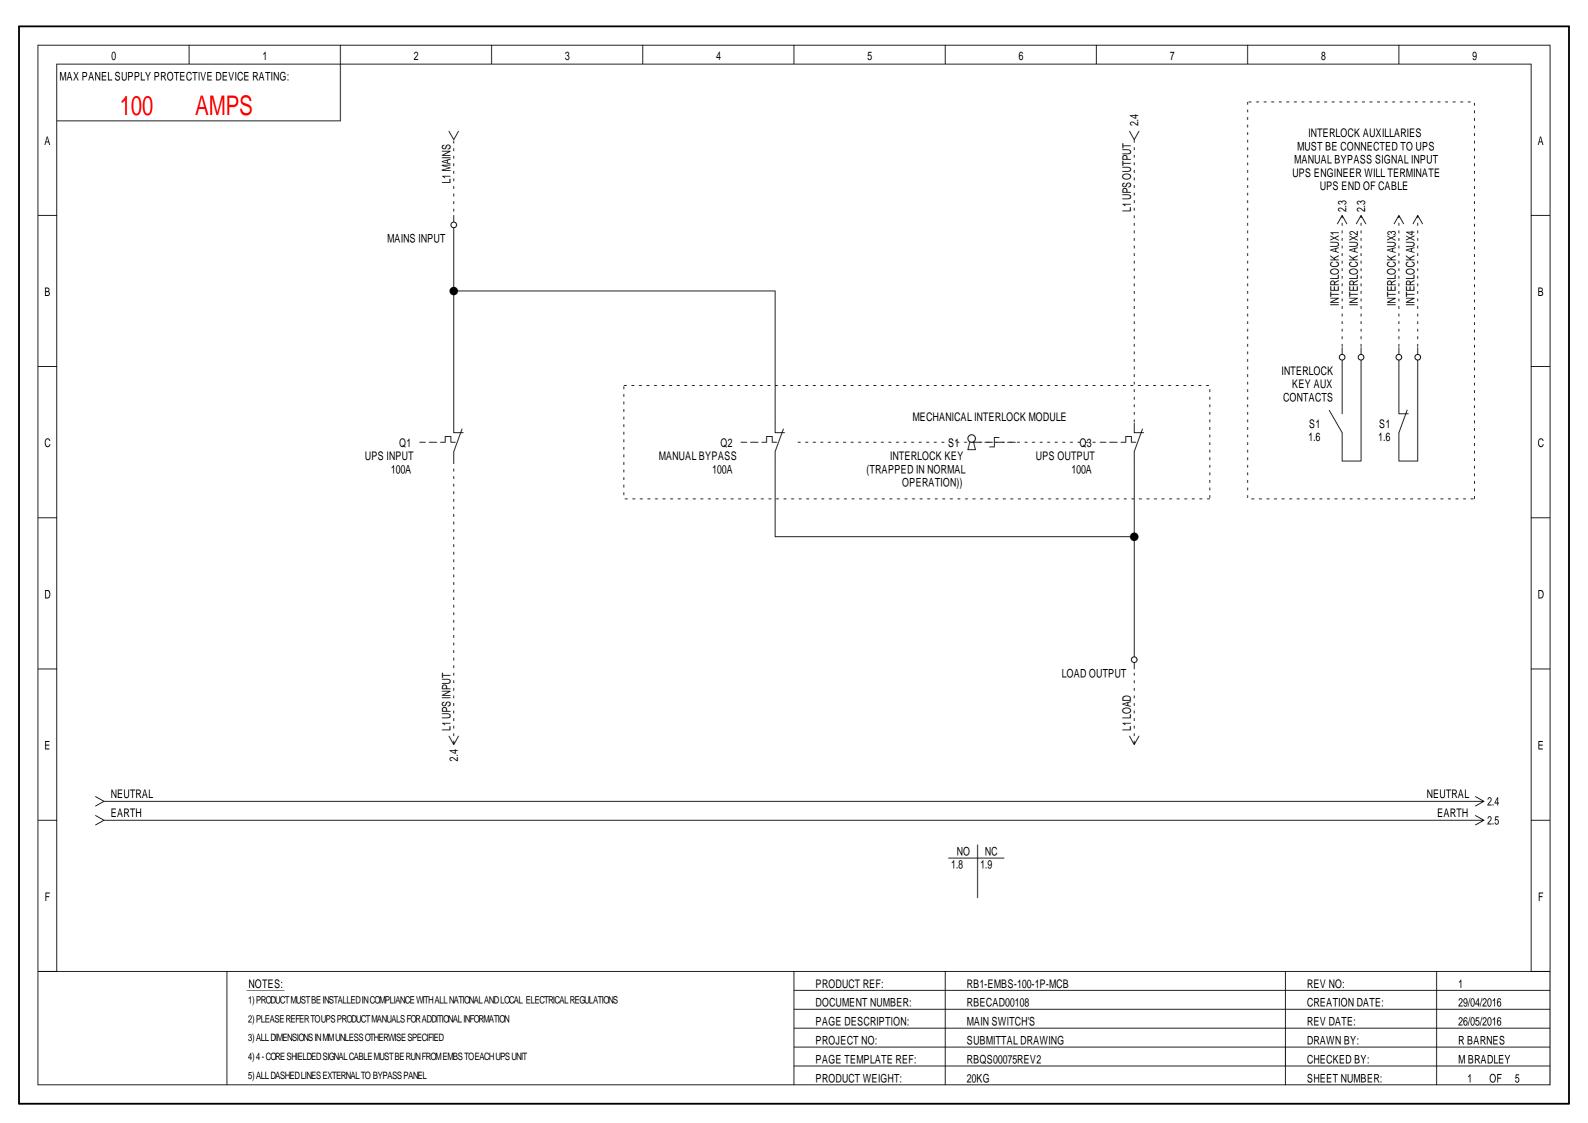

0 2 3 4 9 DO NOT USE THIS PROCEDURE IF THE MAINS IS NOT AVAILABLE. IF IN ANY DOUBT CONTACT YOUR UPS SERVICE PROVIDER. STEP K (ON BYPASS POSITION) STEP L STEP M STEP N STEP 0 THIS PROCEDURE ASSUMES: ⊖ MANUAL BYPASS ⊖ ⊖ MANUAL BYPASS ⊖ ⊖ MANUAL BYPASS ⊖ ALL SWITCH'S ON THE EMBS AND ON THE UPS UNIT SHOULD STILL BE AS PER STEP J ON THE PREVIOUS PAGE PRIOR TO PROCEDING THE UPS UNIT SHOULD BE IN STATIC BYPASS AND SHOULD BE READY TO ACCEPT THE SYSTEM LOAD В IF IN ANY DOUBT CONTACT YOUR UPS SYSTEM SERVICE PROVIDER UPS UPS UPS **BEFORE PROCEDING** ⊖ OUTPUT OUTPUT ⊖ OUTPUT MANUAL BYPASS: -IN THE ON POSITION MANUAL BYPASS: MANUAL BYPASS: MANUAL BYPASS: MANUAL BYPASS: -IN THE ON POSITION -IN THE ON POSITION -IN THE ON POSITION -IN THE ON POSITION INTERLOCK KEY: -INSERTED + TURNED CLOCKWISE INTER