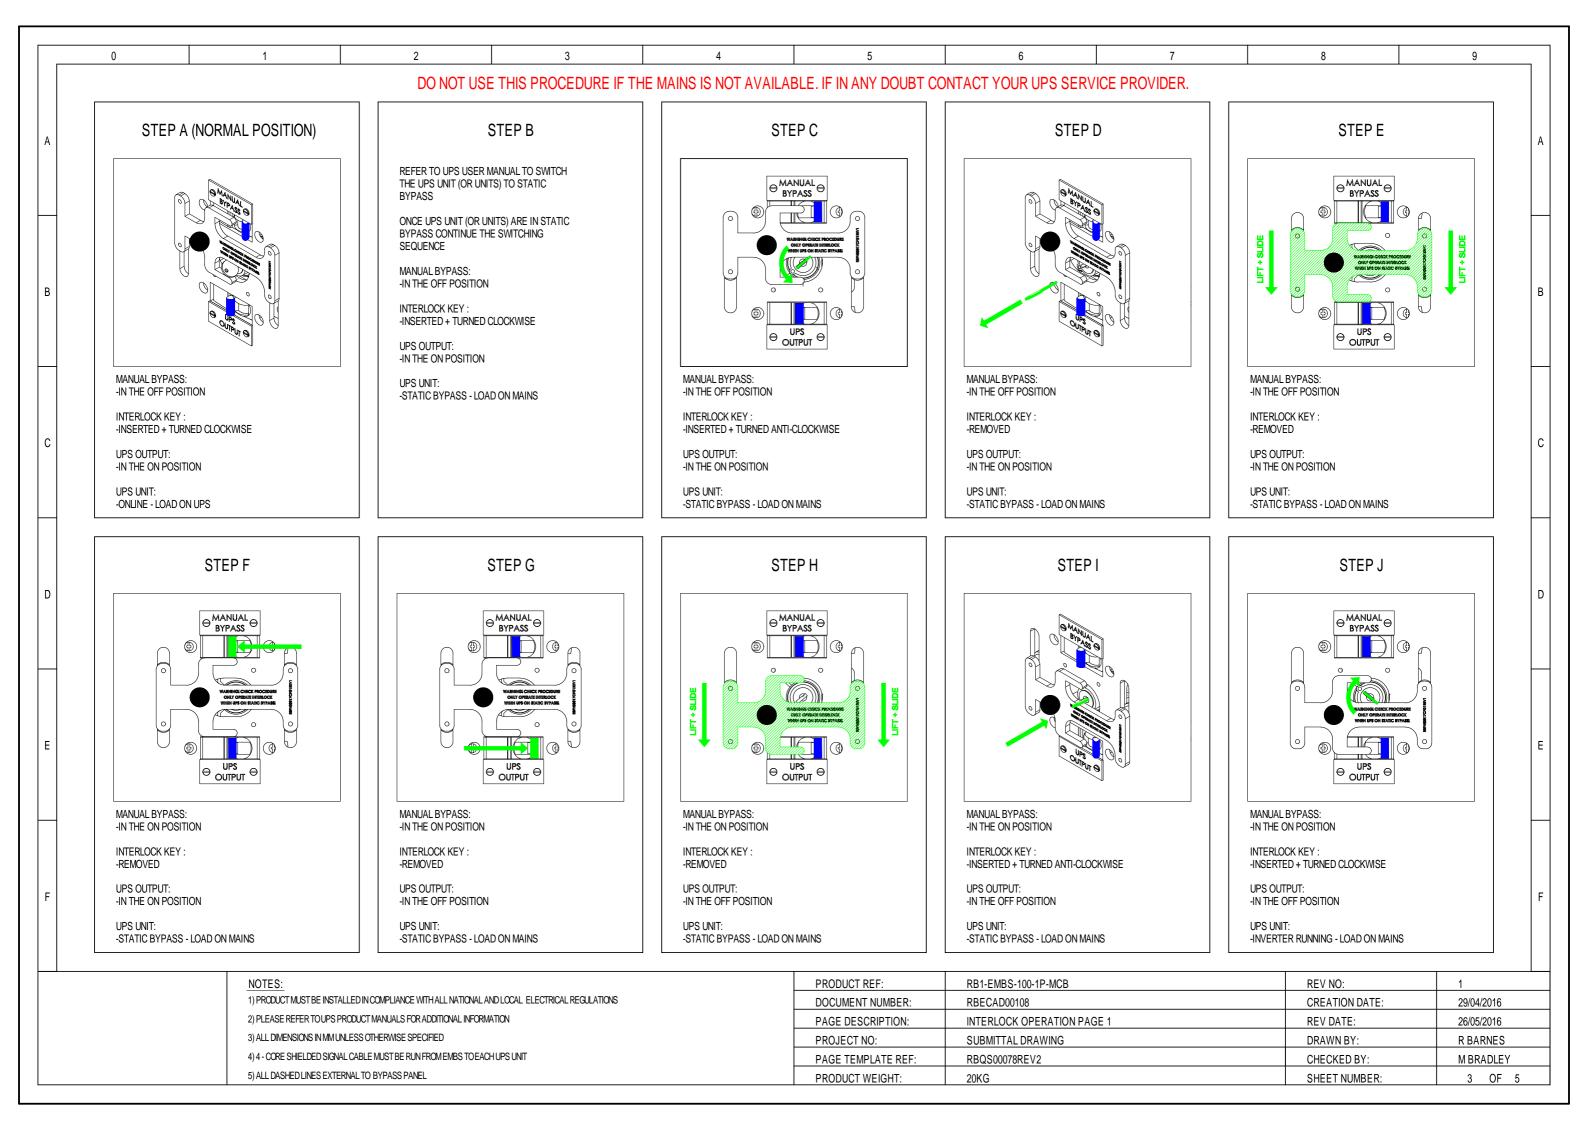

0 2 3 4 9 DO NOT USE THIS PROCEDURE IF THE MAINS IS NOT AVAILABLE. IF IN ANY DOUBT CONTACT YOUR UPS SERVICE PROVIDER. STEP K (ON BYPASS POSITION) STEP L STEP M STEP N STEP 0 THIS PROCEDURE ASSUMES: ⊖ MANUAL BYPASS ⊖ ⊖ MANUAL BYPASS ⊖ ⊖ MANUAL BYPASS ⊖ ALL SWITCH'S ON THE EMBS AND ON THE UPS UNIT SHOULD STILL BE AS PER STEP J ON THE PREVIOUS PAGE PRIOR TO PROCEDING THE UPS UNIT SHOULD BE IN STATIC BYPASS AND SHOULD BE READY TO ACCEPT THE SYSTEM LOAD В IF IN ANY DOUBT CONTACT YOUR UPS SYSTEM SERVICE PROVIDER UPS UPS UPS **BEFORE PROCEDING** ⊖ OUTPUT OUTPUT ⊖ OUTPUT MANUAL BYPASS: -IN THE ON POSITION MANUAL BYPASS: MANUAL BYPASS: MANUAL BYPASS: MANUAL BYPASS: -IN THE ON POSITION -IN THE ON POSITION -IN THE ON POSITION -IN THE ON POSITION INTERLOCK KEY: -INSERTED + TURNED CLOCKWISE INTERLOCK KEY: INTERLOCK KEY: INTERLOCK KEY INTERLOCK KEY: -INSERTED + TURNED ANTI-CLOCKWISE -REMOVED -REMOVED -REMOVED UPS OUTPUT: С -IN THE OFF POSITION UPS OUTPUT: UPS OUTPUT: UPS OUTPUT: UPS OUTPUT: -IN THE OFF POSITION -IN THE OFF POSITION -IN THE OFF POSITION -IN THE ON POSITION -INVERTER RUNNING - LOAD ON MAINS UPS UNIT: UPS UNIT: UPS UNIT: UPS UNIT: -STATIC BYPASS - LOAD ON MAINS STEP P STEP R STEP S STEP Q STEP T D D REFER TO UPS USER MANUAL TO SWITCH ⊖ MANUAL BYPASS ⊖ THE UPS UNIT (OR UNITS) TO ONLINE BYPASS BYPASS ONCE UPS UNIT (OR UNITS) ARE ONLINE THE SEQUENCE IS COMPLETE AND THE LOAD IS NOW BACKED UP BY UPS IF IN ANY DOUBT CONTACT YOUR UPS SERVICE PROVIDER MANUAL BYPASS: Ε -IN THE OFF POSITION UPS UPS UPS OUTPUT 0 ⊖ UPS ⊖ OUTPUT INTERLOCK KEY: -INSERTED + TURNED CLOCKWISE MANUAL BYPASS: MANUAL BYPASS: MANUAL BYPASS: MANUAL BYPASS: UPS OUTPUT: -IN THE OFF POSITION -IN THE OFF POSITION -IN THE OFF POSITION -IN THE ON POSITION -IN THE ON POSITION INTERLOCK KEY INTERLOCK KEY INTERLOCK KEY: INTERLOCK KEY UPS UNIT: -REMOVED -REMOVED -INSERTED + TURNED ANTI-CLOCKWISE -INSERTED + TURNED CLOCKWISE -ONLINE - LOAD ON UPS UPS OUTPUT UPS OUTPUT: UPS OUTPUT: UPS OUTPUT: -IN THE ON POSITION -IN THE ON POSITION -IN THE ON POSITION -IN THE OFF POSITION UPS UNIT: UPS UNIT: UPS UNIT: UPS UNIT: -STATIC BYPASS - LOAD ON MAINS REV NO: PRODUCT REF: RB1-EMBS-100-1P-MCB 1) PRODUCT MUST BE INSTALLED IN COMPLIANCE WITH ALL NATIONAL AND LOCAL ELECTRICAL REGULATIONS DOCUMENT NUMBER: RBECAD00108 CREATION DATE: 29/04/2016 2) PLEASE REFER TO UPS PRODUCT MANUALS FOR ADDITIONAL INFORMATION PAGE DESCRIPTION: INTERLOCK OPERATION PAGE 2 REV DATE: 26/05/2016 3) ALL DIMENSIONS IN MM UNLESS OTHERWISE SPECIFIED PROJECT NO: SUBMITTAL DRAWING DRAWN BY: R BARNES 4) 4 - CORE SHIELDED SIGNAL CABLE MUST BE RUN FROM EMBS TO EACH UPS UNIT PAGE TEMPLATE REF: RBQS00078REV2 CHECKED BY: M BRADLEY 5) ALL DASHED LINES EXTERNAL TO BYPASS PANEL PRODUCT WEIGHT: SHEET NUMBER: 4 OF 5 20KG