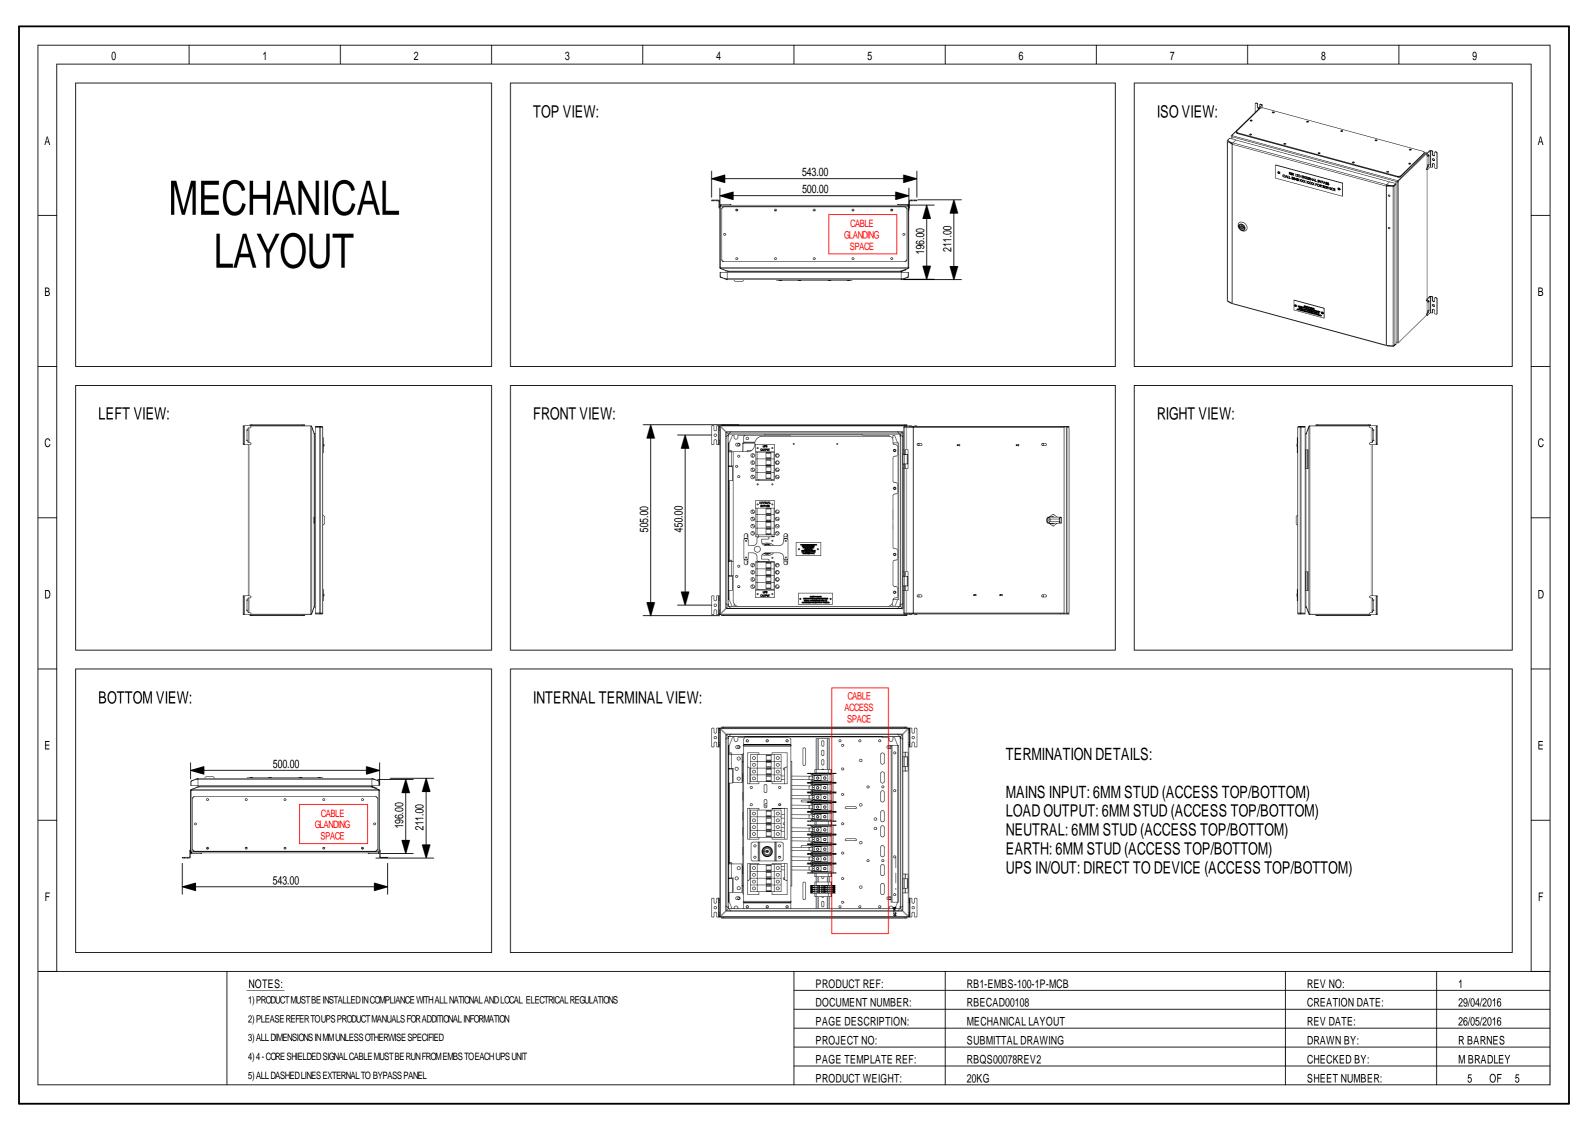

S OUTPUT: -IN THE ON POSITION -IN THE ON POSITION -IN THE ON POSITION -IN THE OFF POSITION UPS UNIT: UPS UNIT: UPS UNIT: UPS UNIT: -STATIC BYPASS - LOAD ON MAINS REV NO: PRODUCT REF: RB1-EMBS-100-1P-MCB 1) PRODUCT MUST BE INSTALLED IN COMPLIANCE WITH ALL NATIONAL AND LOCAL ELECTRICAL REGULATIONS DOCUMENT NUMBER: RBECAD00108 CREATION DATE: 29/04/2016 2) PLEASE REFER TO UPS PRODUCT MANUALS FOR ADDITIONAL INFORMATION PAGE DESCRIPTION: INTERLOCK OPERATION PAGE 2 REV DATE: 26/05/2016 3) ALL DIMENSIONS IN MM UNLESS OTHERWISE SPECIFIED PROJECT NO: SUBMITTAL DRAWING DRAWN BY: R BARNES 4) 4 - CORE SHIELDED SIGNAL CABLE MUST BE RUN FROM EMBS TO EACH UPS UNIT PAGE TEMPLATE REF: RBQS00078REV2 CHECKED BY: M BRADLEY 5) ALL DASHED LINES EXTERNAL TO BYPASS PANEL PRODUCT WEIGHT: SHEET NUMBER: 4 OF 5 20KG