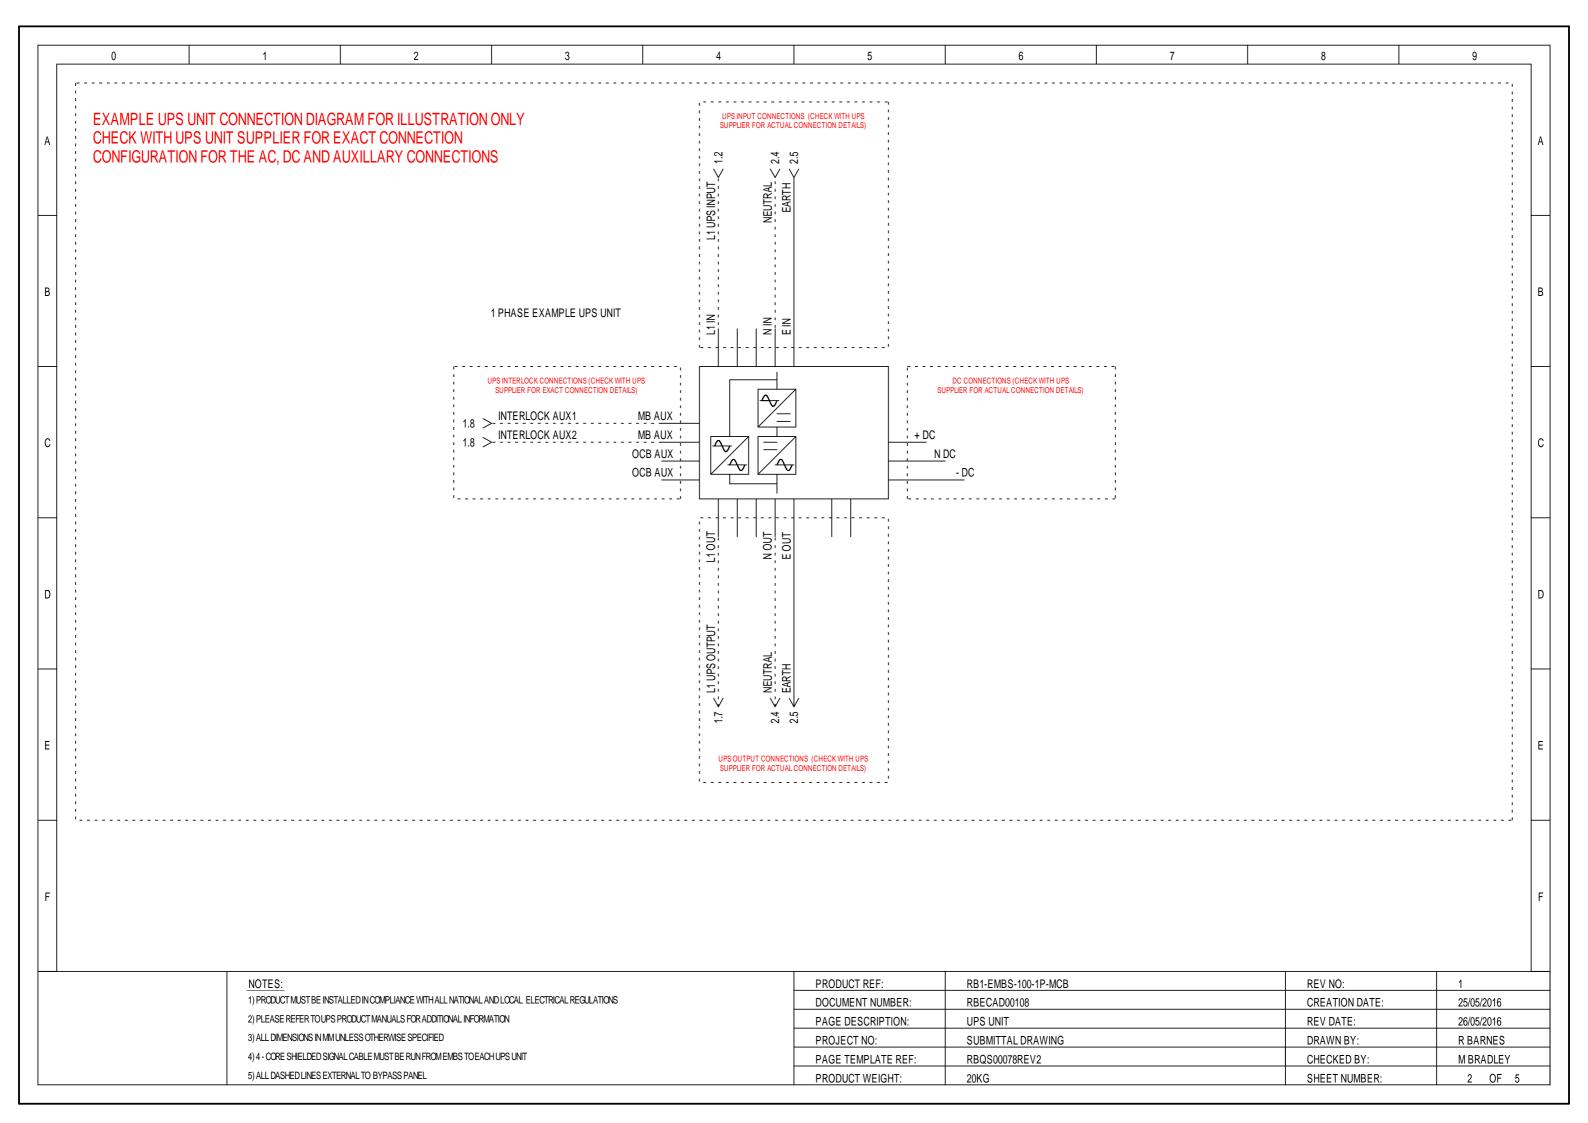

0 2 3 4 9 DO NOT USE THIS PROCEDURE IF THE MAINS IS NOT AVAILABLE. IF IN ANY DOUBT CONTACT YOUR UPS SERVICE PROVIDER. STEP K (ON BYPASS POSITION) STEP L STEP M STEP N STEP 0 THIS PROCEDURE ASSUMES: ⊖ MANUAL BYPASS ⊖ ⊖ MANUAL BYPASS ⊖ ⊖ MANUAL BYPASS ⊖ ALL SWITCH'S ON THE EMBS AND ON THE UPS UNIT SHOULD STILL BE AS PER STEP J ON THE PREVIOUS PAGE PRIOR TO PROCEDING THE UPS UNIT SHOULD BE IN STATIC BYPASS AND SHOULD BE READY TO ACCEPT THE SYSTEM LOAD В IF IN ANY DOUBT CONTACT YOUR UPS SYSTEM SERVICE PROVIDER UPS UPS UPS **BEFORE PROCEDING** ⊖ OUTPUT OUTPUT ⊖ OUTPUT MANUAL BYPASS: -IN THE ON POSITION MANUAL BYPASS: MANUAL BYPASS: MANUAL BYPASS: MANUAL BYPASS: -IN THE ON POSITION -IN THE ON POSITION -IN THE ON POSITION -IN THE ON POSITION INTERLOCK KEY: -INSERTED + TURNED CLOCKWISE INTERLO